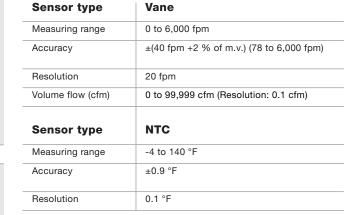

Accessories

VAC Smart Probe Kit: 0563 0003

| General technical data |                                           |  |
|------------------------|-------------------------------------------|--|
| Compatibility          | requires iOS 8.3 (or later) /             |  |
|                        | Android 4.3 (or later)                    |  |
|                        | requires mobile device with Bluetooth 4.0 |  |
| Storage temperature    | -4 to 140 °F                              |  |
| Operating temperature  | -4 to 122 °F                              |  |
| Battery type           | 3 AAA Batteries (incl.)                   |  |
| Battery life           | 200 hrs                                   |  |
| Dimensions             | 6.1 x 1.7 x 0.8 in                        |  |
|                        | 1.6 in vane diameter                      |  |
| Warranty               | 2 years                                   |  |
| Measuring Units        | °F, °C, fpm, m/s, cfm, m³/h, l/s          |  |