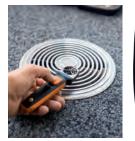

#### testo 410i

Measures air velocity, volume flow, and temperature

No air density correction required due to design

Measures air flow at registers and automatically calculates volume flow (enter duct dimensions simply)

Tough, accurate, and easy-to-use

For all HVAC/R technicians and contractors

\*Operates with iOS or Android smart devices such as smart phones, tablets, etc.

The testo 410i Smart Probe is a compact wireless vane anemometer for measuring air velocity, and temperature and deriving volume flow. It is used at air outlets, and for monitoring the air flow of ventilation systems. Users can read the measurements using the testo *Smart Probes App* installed on their smart device. It is easy to configure volume flow measurements and to reliably run timed multipoint averaging traverses. It is especially useful for balancing multi-outlet ventilation systems by using several instruments. The testo 410i works on smart devices with either Android or Apple operating systems. The testo **Smart Probes App** is a powerful and easy-touse tool. It allows you to remotely read measurements from up to six (6) Smart Probes and easily document/report the results. Automatic calculations make it a snap! All measurement data is displayed as instrument readings, tables, or graphs. The measurements can be quickly saved as PDF or Excel files. The App creates custom reports which can be saved and/or shared by email. All your data can be stored and retrieved <u>saving you hours</u> of time consuming paperwork!