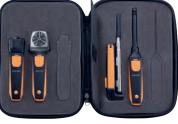

Accessories

VAC Smart Probe Kit: 0563 0003

| General technical data |                                           |  |
|------------------------|-------------------------------------------|--|
| Compatibility          | requires iOS 8.3 (or later) /             |  |
|                        | Android 4.3 (or later)                    |  |
|                        | requires mobile device with Bluetooth 4.0 |  |
| Storage temperature    | -4 to 140 °F                              |  |
| Operating temperature  | -4 to 122 °F                              |  |
| Battery type           | 3 AAA Batteries (incl.)                   |  |
| Battery life           | 200 hrs                                   |  |
| Dimensions             | 6.1 x 1.7 x 0.8 in                        |  |
|                        | 1.6 in vane diameter                      |  |
| Warranty               | 2 years                                   |  |
| Measuring Units        | °F, °C, fpm, m/s, cfm, m³/h, l/s          |  |

#### Order no.

| testo VAC Smart Probe Kit for servicing ventilation and air conditioning systems.                                                 |           |
|-----------------------------------------------------------------------------------------------------------------------------------|-----------|
| Includes: testo 405i, testo 410i, testo 605i, testo 805i. Dimensions 10.6 x 7.5 x 2.4 in                                          |           |
| testo Smart Case (VAC) for the storage and transport of testo 405i, testo 410i, testo 510i, testo 605i, testo 805i and testo 905i | 0516 0260 |
| Dimensions 10.6 x 7.5 x 2.4 in                                                                                                    |           |