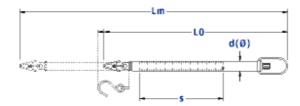

## Technical data

Item no. 10050 Capacity 50 g Division 0.5 g Color blue Precision ± 0.3% Tare (zero adjustment) 15 - 20% < () Standard Suspension S (Scale length) 100 mm L0 (Length without load) 225 mm Lm (Maximum length) 330 mm Ø (Diameter) 12.2 mm