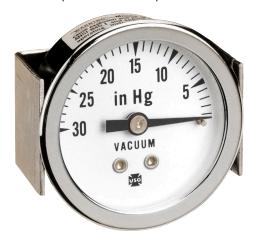

## P-562 and V-562 Miniature Panel Mount Gauges

## **DESCRIPTION**

Specially designed to conserve space, these gauges are available for panel mounting and are widely used on medical and dental equipment where panel space is limited. Available in pressure or vacuum ranges, the 1-1/2" miniature panel mount is the smallest circular gauge available for this use.

## **SPECIFICATIONS**

**SIZES:** 1-1/2"

**RANGES:** 30" Hg VAC, through 2000 psi **ACCURACY:** ±3-2-3% of span (Grade B)

**BOURDON TUBE:** Pressure ranges above 15 psi up to 600 psi are phosphor bronze, soft soldered