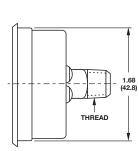

POINTER: Aluminum, black finish

CASE: Drawn steel with studs, black corrosion-resistant paint,

furnished with U-clamp and nuts, zinc plated

RING: Brass, flanged (threaded) chrome plated finish

CONNECTION: 1/8-27 NPT CBM, brass