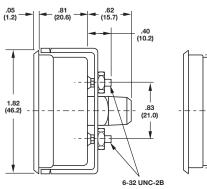

A special feature, the breakaway U-clamp, permits adjustment for panel thickness up to .14".

Model V-562

| Spec Number Selection Chart |                 |
|-----------------------------|-----------------|
| Model P-562U                |                 |
| Ranges                      | 1-1/2" Spec No. |
| 30"-0 VAC                   | 146245A         |
| 0-15 psi                    | 146243A         |
| 0-30 psi                    | 146244A         |
| 0-60 psi                    | 146246A         |
| 0-100 psi                   | 146259A         |
| 0-160 psi                   | 146260A         |
| 0-200 psi                   | 166168A         |
| 0-300 psi                   | 146291A         |
| 0-600 psi                   | 266296A         |
| 0-1000 psi                  | 146268A         |
| 0-2000 psi                  | 146900A         |

POINTER: Aluminum, black finish

CASE: Drawn steel with studs, black corrosion-resistant paint,

furnished with U-clamp and nuts, zinc plated

RING: Brass, flanged (threaded) chrome plated finish

CONNECTION: 1/8-27 NPT CBM, brass