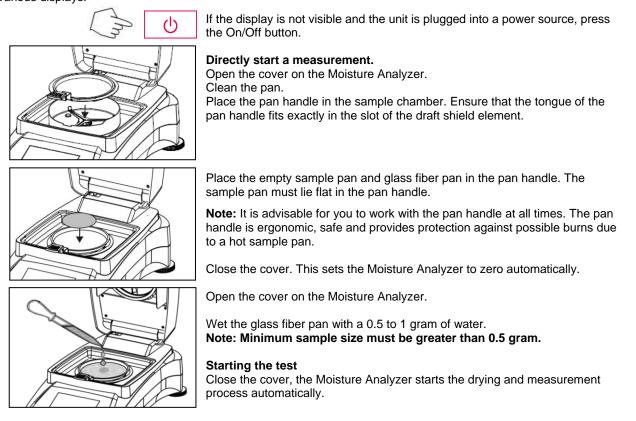

### MAKING A SIMPLE MEASUREMENT

Use one of the included absorbent glass fiber pads as a sample to become familiar with the instrument and the various displays.

MB90/120 Moisture Analyzers Quick Start Guide