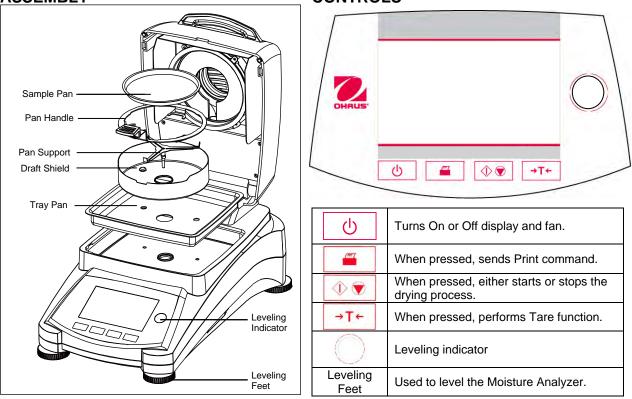

### ASSEMBLY

#### CONTROLS

Drying profile

Display result

Drying temperature

Switch-off criterior