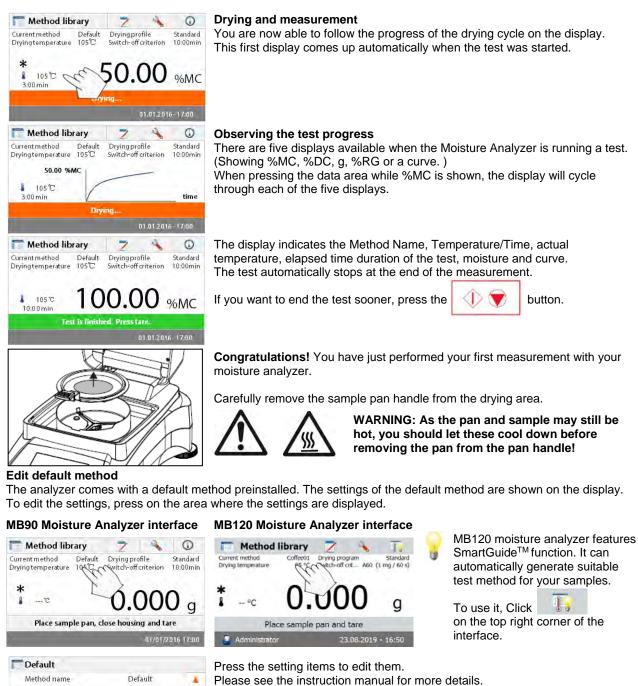

### MAKING A SIMPLE MEASUREMENT

Use one of the included absorbent glass fiber pads as a sample to become familiar with the instrument and the various displays.

MB90/120 Moisture Analyzers Quick Start Guide