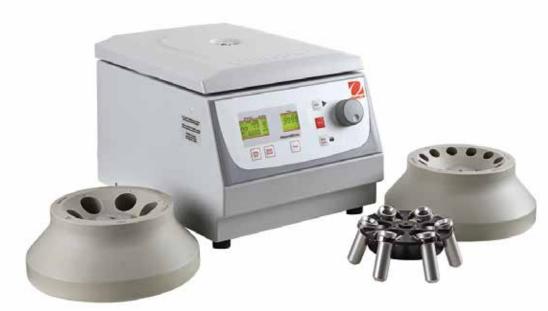

## FRONTIER™ 5706 Rotors and Accessories

### Rotors and Adapters that Expand the Versatility of Frontier FC5706

Various rotors and tube adapters provide FC5706 with the ability to hold tubes of different sizes and capacities.

|                         |                         | N                | N                |                            |
|-------------------------|-------------------------|------------------|------------------|----------------------------|
| Item                    | Angle Rotor, 12 × 15 mL | 7mL Tube Adapter | 5ml Tube Adapter | 1.5 mL/2.0 mL Tube Adapter |
| Item Number             | 30130877                | 30130889         | 30130890         | 30130886                   |
| Compatible Tubes        | 15 mL                   | 7 mL             | 5 mL             | 1.5mL / 2.0mL              |
| Maximum Number of Tubes | 12                      | 12               | 12               | 12                         |
| Max. RPM                | 6000 rpm                | 6000 rpm         | 6000 rpm         | 6000 rpm                   |
| Max. RCF                | 4427 × g                | 4265 × g         | 3621 × g         | 3058 × g                   |
| Radius                  | 4.3 in/110 mm           | 4.17 in/106 mm   | 3.54 in/90 mm    | 2.99 in/76 mm              |
| Туре                    | Angle Rotor ∠32°        |                  | <del>_</del>     |                            |
| Rotor Material          | Polypropylene           |                  | _                |                            |

| Item                    | Angle Rotor, 6x50 mL | 30 mL Tube Adapter | 16 mL Tube Adapter | 15 mL Tube Adapter | 15 mL RB/<br>Falcon Tube Adapter |
|-------------------------|----------------------|--------------------|--------------------|--------------------|----------------------------------|
| Item Number             | 30130878             | 30130891           | 30130892           | 30130893           | 30130894                         |
| Compatible Tubes        | 50 mL                | 30 mL              | 16 mL              | 15 mL              | 15 mL RB/Falcon                  |
| Maximum Number of Tubes | 6                    | 6                  | 6                  | 6                  | 6                                |
| Max. RPM                | 6000 rpm             | 6000 rpm           | 6000 rpm           | 6000 rpm           | 6000 rpm                         |
| Max. RCF                | 4427 × g             | 4306 × g           | 4145 × g           | 4225 × g           | 4185 × g                         |
| Radius                  | 4.33 in/110 mm       | 4.21 in/107 mm     | 4.06 in/103 mm     | 4.13 in/105 mm     | 4.09 in/104 mm                   |
| Туре                    | Angle Rotor ∠40°     |                    | <del>-</del>       |                    |                                  |
| Rotor Material          | Polypropylene        | _                  |                    |                    |                                  |