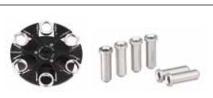

### Rotors and Adapters that Expand the Versatility of Frontier FC5706

Various rotors and tube adapters provide FC5706 with the ability to hold tubes of different sizes and capacities.

|                         |                         | N                | N                |                            |
|-------------------------|-------------------------|------------------|------------------|----------------------------|
| Item                    | Angle Rotor, 12 × 15 mL | 7mL Tube Adapter | 5ml Tube Adapter | 1.5 mL/2.0 mL Tube Adapter |
| Item Number             | 30130877                | 30130889         | 30130890         | 30130886                   |
| Compatible Tubes        | 15 mL                   | 7 mL             | 5 mL             | 1.5mL / 2.0mL              |
| Maximum Number of Tubes | 12                      | 12               | 12               | 12                         |
| Max. RPM                | 6000 rpm                | 6000 rpm         | 6000 rpm         | 6000 rpm                   |
| Max. RCF                | 4427 × g                | 4265 × g         | 3621 × g         | 3058 × g                   |
| Radius                  | 4.3 in/110 mm           | 4.17 in/106 mm   | 3.54 in/90 mm    | 2.99 in/76 mm              |
| Туре                    | Angle Rotor ∠32°        |                  | <del>_</del>     |                            |
| Rotor Material          | Polypropylene           |                  | _                |                            |

# FRONTIER™ 5706 Rotors and Accessories

Item

Item Number

|                         | The state of the s |  |
|-------------------------|--------------------------------------------------------------------------------------------------------------------------------------------------------------------------------------------------------------------------------------------------------------------------------------------------------------------------------------------------------------------------------------------------------------------------------------------------------------------------------------------------------------------------------------------------------------------------------------------------------------------------------------------------------------------------------------------------------------------------------------------------------------------------------------------------------------------------------------------------------------------------------------------------------------------------------------------------------------------------------------------------------------------------------------------------------------------------------------------------------------------------------------------------------------------------------------------------------------------------------------------------------------------------------------------------------------------------------------------------------------------------------------------------------------------------------------------------------------------------------------------------------------------------------------------------------------------------------------------------------------------------------------------------------------------------------------------------------------------------------------------------------------------------------------------------------------------------------------------------------------------------------------------------------------------------------------------------------------------------------------------------------------------------------------------------------------------------------------------------------------------------------|--|
| Item                    | Swing Out Rotor, $6 \times 5$ mL                                                                                                                                                                                                                                                                                                                                                                                                                                                                                                                                                                                                                                                                                                                                                                                                                                                                                                                                                                                                                                                                                                                                                                                                                                                                                                                                                                                                                                                                                                                                                                                                                                                                                                                                                                                                                                                                                                                                                                                                                                                                                               |  |
| Item Number             | 30130880                                                                                                                                                                                                                                                                                                                                                                                                                                                                                                                                                                                                                                                                                                                                                                                                                                                                                                                                                                                                                                                                                                                                                                                                                                                                                                                                                                                                                                                                                                                                                                                                                                                                                                                                                                                                                                                                                                                                                                                                                                                                                                                       |  |
| Compatible Tubes        | 5 mL                                                                                                                                                                                                                                                                                                                                                                                                                                                                                                                                                                                                                                                                                                                                                                                                                                                                                                                                                                                                                                                                                                                                                                                                                                                                                                                                                                                                                                                                                                                                                                                                                                                                                                                                                                                                                                                                                                                                                                                                                                                                                                                           |  |
| Maximum Number of Tubes | 6                                                                                                                                                                                                                                                                                                                                                                                                                                                                                                                                                                                                                                                                                                                                                                                                                                                                                                                                                                                                                                                                                                                                                                                                                                                                                                                                                                                                                                                                                                                                                                                                                                                                                                                                                                                                                                                                                                                                                                                                                                                                                                                              |  |
| Max. RPM                | 4000 rpm                                                                                                                                                                                                                                                                                                                                                                                                                                                                                                                                                                                                                                                                                                                                                                                                                                                                                                                                                                                                                                                                                                                                                                                                                                                                                                                                                                                                                                                                                                                                                                                                                                                                                                                                                                                                                                                                                                                                                                                                                                                                                                                       |  |
| Max. RCF                | 1878 x g                                                                                                                                                                                                                                                                                                                                                                                                                                                                                                                                                                                                                                                                                                                                                                                                                                                                                                                                                                                                                                                                                                                                                                                                                                                                                                                                                                                                                                                                                                                                                                                                                                                                                                                                                                                                                                                                                                                                                                                                                                                                                                                       |  |
| Radius                  | 4.13 in/105 mm                                                                                                                                                                                                                                                                                                                                                                                                                                                                                                                                                                                                                                                                                                                                                                                                                                                                                                                                                                                                                                                                                                                                                                                                                                                                                                                                                                                                                                                                                                                                                                                                                                                                                                                                                                                                                                                                                                                                                                                                                                                                                                                 |  |
| Туре                    | Swing Out Rotor                                                                                                                                                                                                                                                                                                                                                                                                                                                                                                                                                                                                                                                                                                                                                                                                                                                                                                                                                                                                                                                                                                                                                                                                                                                                                                                                                                                                                                                                                                                                                                                                                                                                                                                                                                                                                                                                                                                                                                                                                                                                                                                |  |
| Rotor Material          | Aluminium                                                                                                                                                                                                                                                                                                                                                                                                                                                                                                                                                                                                                                                                                                                                                                                                                                                                                                                                                                                                                                                                                                                                                                                                                                                                                                                                                                                                                                                                                                                                                                                                                                                                                                                                                                                                                                                                                                                                                                                                                                                                                                                      |  |