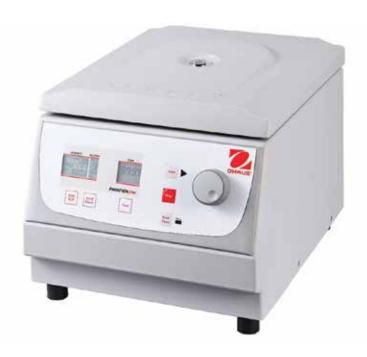

### FRONTIER<sup>™</sup>5706

Multi Centrifuge

# Reliable and Compact Multi-Function Centrifuge For Standard Life Science Separation Applications

Frontier™ 5706 is a small benchtop multi-function centrifuge ideal for a multitude of spin-down applications. Characterized by reliability, various safety features, the ability to accommodate test tubes of various sizes and intuitive operation, Frontier 5706 was built to meet the basic need for liquid separation in the life sciences.

#### **Unique Features Include:**

- Extremely Simple and Intuitive Operation—With an easy-to-turn control knob, a large LCD display and the capabilities to set and view both speed in rpm and g-force, enjoy precise results and enhanced functionality with extremely simple operation.
- Compatibility with Test Tubes of Various Sizes—Frontier 5706 can accommodate all standard tube sizes from 1.5 mL to 50 mL, providing centrifugation for a wide variety of applications. It also has a large capacity, and can hold six 50 mL tubes or twelve 15 mL tubes during one process.
- Several Safety Features that Protect Against Injury—Among Frontier 5706's safety attributes are sturdy mechanical lid with locking system and a rotor imbalance sensor that stops the centrifuge if the rotors become imbalanced or sudden shock occurs, protecting the operator from being injured by the high-speed spinning rotors.