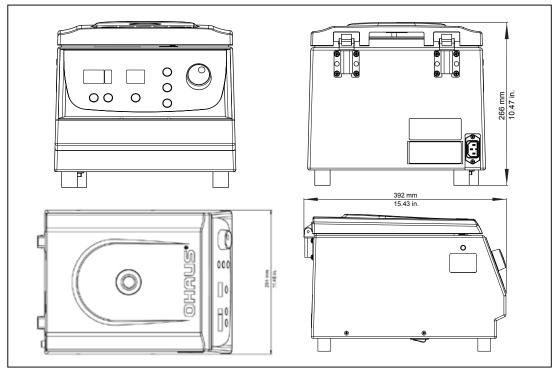

# FRONTIER™ 5706 Multi Centrifuge

| Model                                | FC5706                                      |                  |  |
|--------------------------------------|---------------------------------------------|------------------|--|
| Speed Range                          | 200 rpm – 6000 rpm; 50 rpm/increments       |                  |  |
| Maximum RCF                          | 4427 x g; 10 × g/set                        |                  |  |
| Maximum Capacity (Rotor)             | 6 x 50 mL                                   |                  |  |
| Cooling                              | Air Cooled                                  |                  |  |
| Running Time                         | 10 sec to 99 hr 99 min 99 sec or Continuous |                  |  |
| Noise Level (Depending on the Rotor) | ≤ 60 +2 dB(A)                               |                  |  |
| AC Power                             | 230 V/50 – 60 Hz                            | 120 V/50 – 60 Hz |  |
| Voltage Fluctuation                  | ± 10%                                       | ± 10%            |  |
| Current Consumption                  | 0.55 A                                      | 1.1 A            |  |
| Power Consumption                    | 100 W                                       | 100 W            |  |
| Dimensions (W × D × H)               | 11.5 × 15.4 × 10.5 in/291 × 392 × 266 mm    |                  |  |
| Net Weight (Without Rotor)           | 23 lb/10.5 kg                               |                  |  |
| Shipping Dimensions (W × D × H)      | 15.7 × 21.5 × 16.1 in/400 × 545 × 410 mm    |                  |  |
| Shipping Weight (Without Rotor)      | 33 lb/15 kg                                 |                  |  |

#### **Dimensions**

74782\_B 20200402 © Copyright OHAUS Corporation