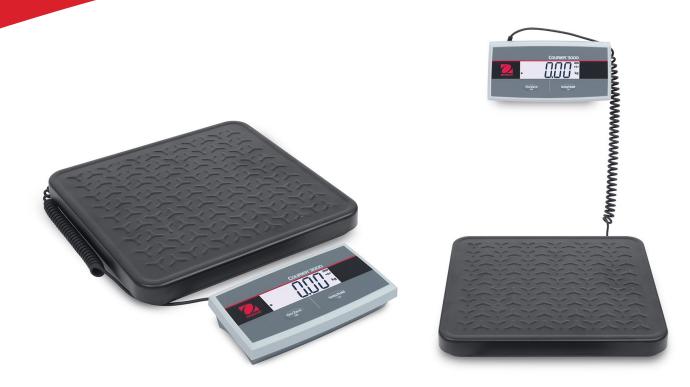

### User-Friendly Basic Low-Profile Scales for General Shipping and Veterinary Applications

The Courier 3000 Series shipping scales' intuitive, user-friendly interfaces, bright displays, and low-profile steel construction ensure durability and reliability from offices to warehouses to even veterinary offices (the Courier 3000 is effective for weighing small animals). Versatile and effective.

#### **Unique Features:**

- Ideal for general shipping jobs or veterinary applications. Low-profile design with 1.5 mm thick painted steel platform to last rigorous daily use. Coiled cable ensures flexible display mounting.
- The Courier 3000's Display Hold mode (for use with large boxes and packages) retains weight on the large 1.1 in / 28 mm high backlight display, until cleared.
- AC adapter power included, and disposable battery power (not included) for portable use.

# **COURIER<sup>™</sup> 3000** Shipping Scales