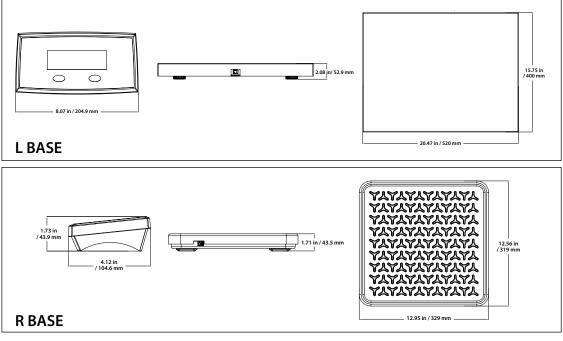

#### Specifications

| Model                                | i-C31M35R                                                                                                                                                                                           | i-C31M75R                          | i-C31M200R                                                        | i-C31M75L                          | i-C31M200L                         |  |
|--------------------------------------|-----------------------------------------------------------------------------------------------------------------------------------------------------------------------------------------------------|------------------------------------|-------------------------------------------------------------------|------------------------------------|------------------------------------|--|
| Capacity $	imes$ Default Readability | 70 lb x 0.05 lb<br>35 kg x 0.02 kg                                                                                                                                                                  | 150 lb x 0.1 lb<br>75 kg x 0.05 kg | 400 lb x 0.2 lb<br>200 kg x 0.1 kg                                | 150 lb x 0.1 lb<br>75 kg x 0.05 kg | 400 lb x 0.2 lb<br>200 kg x 0.1 kg |  |
| Maximum Displayed Resolution         | 1:1,750                                                                                                                                                                                             | 1:1,500                            | 1:2,000                                                           | 1:1,500                            | 1:2,000                            |  |
| Weighing Units                       | kg, lb                                                                                                                                                                                              |                                    |                                                                   |                                    |                                    |  |
| Application Mode                     | Weighing, Display Hold                                                                                                                                                                              |                                    |                                                                   |                                    |                                    |  |
| Display                              | 1.1 in / 28 mm digit height, 4-digit, 7-segment LCD with white backlight                                                                                                                            |                                    |                                                                   |                                    |                                    |  |
| Keyboard                             | 2 mechanical function keys                                                                                                                                                                          |                                    |                                                                   |                                    |                                    |  |
| Construction                         | ABS Plastic Indicator Housing<br>Painted steel base with rubber feet - L models with smooth platform<br>and adjustable feet, R models with raised, embossed tread                                   |                                    |                                                                   |                                    |                                    |  |
| Cable Length                         | 6.6 ft / 2 m (full extension)                                                                                                                                                                       |                                    |                                                                   |                                    |                                    |  |
| Stabilization Time                   | 1 second                                                                                                                                                                                            |                                    |                                                                   |                                    |                                    |  |
| Power                                | Dry cell battery :3 x AA (LR6) Batteries (not included) or<br>AC Power adapter: 100-240VAC ~ 0.5A 50/60Hz; Power output: 5.0 VDC 1.0 A<br>Battery life: 100 hours continuous use with backlight off |                                    |                                                                   |                                    |                                    |  |
| Operating Temperature Range          | 14 °F to 104 °F / -10 °C to 40 °C                                                                                                                                                                   |                                    |                                                                   |                                    |                                    |  |
| Safe Overload Capacity               | 150% of capacity                                                                                                                                                                                    |                                    |                                                                   |                                    |                                    |  |
| Platform Dimensions (L x W x H)      | 13.0 x 12                                                                                                                                                                                           | .6 x 1.7 in / 329 x 319 x 4        | n / 329 x 319 x 43.5 mm 20.5 x 15.7 x 2.1 in / 520 x 400 x 52.9 m |                                    | / 520 x 400 x 52.9 mm              |  |
| Net Weight                           | 6.0 lb / 2.7 kg                                                                                                                                                                                     |                                    |                                                                   | 17.6 lb / 8 kg                     |                                    |  |
| Shipping Weight                      | 7.5 lb / 3.4 kg                                                                                                                                                                                     |                                    |                                                                   | 19.8 l                             | 19.8 lb / 9 kg                     |  |
| Shipping Dimensions                  | 15.6 x 15.2 x 6.1 in / 395 x 385 x 155 mm 23.6 x 19.1 x 3.9 in / 600 x 485 x 100 mr                                                                                                                 |                                    |                                                                   |                                    | / 600 x 485 x 100 mm               |  |

#### **Outline Dimensions**