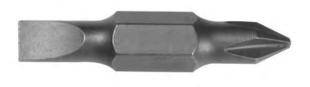

## Replacement Bit. #1 Phillips, 3/16-Inch Slotted

A replacement bit contains a #1 Phillips and a 3/16-Inch Slotted tip. Fits the 11-in-1 (32500) and 10-in-1 (32477) Screwdriver/Nut Drivers. Precision-machined tips for exact fit into fastener.