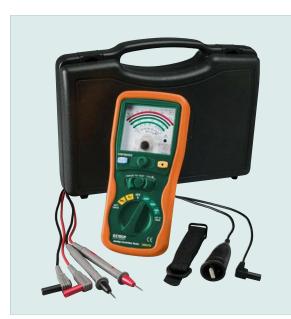

#### **Features:**

- · Large easy to read analog display
- Three test voltages 250V, 500V, and 1000V
- Insulation Resistance to  $400M\Omega$
- · Lock Power On feature for extended test times
- Automatic discharge circuit
- Measures continuity to  $3\Omega$  , Resistance to  $500\Omega$  and AC Voltage to 600V
- 1.3mA short circuit current
- Complete with heavy duty test leads, alligator clip test lead, 6 x AA batteries, hanging strap, and hard carrying case

#### **Ordering Information:**

380320.....Analog High Voltage Megohmmeter TL805.....Double Injected Test Leads