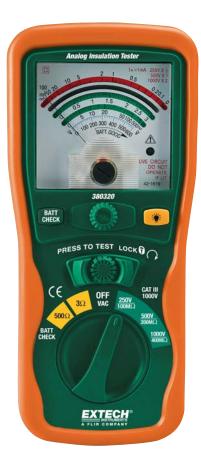

### Three Insulation Test Ranges

With Live Circuit Warning that displays the actual AC voltage measurement

#### **Features:**

- · Large easy to read analog display
- Three test voltages 250V, 500V, and 1000V
- Insulation Resistance to  $400M\Omega$
- · Lock Power On feature for extended test times
- Automatic discharge circuit
- Measures continuity to  $3\Omega$  , Resistance to  $500\Omega$  and AC Voltage to 600V
- 1.3mA short circuit current
- Complete with heavy duty test leads, alligator clip test lead, 6 x AA batteries, hanging strap, and hard carrying case

| Specifications        |                                                              |
|-----------------------|--------------------------------------------------------------|
| Test Voltage          | 250V/500V/1000V                                              |
| Insulation Resistance | 0 to 100M $\Omega$ , 0 to 200M $\Omega$ , 0 to 400M $\Omega$ |
| Accuracy              | ±5% of scale                                                 |
| AC Voltage            | 0 to 600V                                                    |
| Accuracy              | ±5% of scale                                                 |
| Resistance            | 1 to 500Ω                                                    |
| Accuracy              | ±3% of scale                                                 |
| Continuity            | $3\Omega$                                                    |
| Accuracy              | ±3% of scale                                                 |
| Dimensions            | 7.9 x 3.6 x 2" (200 x 92 x 50mm)                             |
| Weight                | 1.2lbs (546g) includes batteries                             |