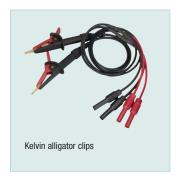

## **Features:**

- · Four terminal Kelvin measurements
- Over-temperature and over-voltage protection
- 5 ranges with 100µ max resolution
- Large 2000 count LCD display
- Auto-Hold and Auto power off
- Invalid test indicators prevent inaccurate measurements
- Built-in water resistant case with shoulder strap
- Complete with 8AA batteries, and 2 sets of test leads (4 wire with 4 alligator clips and 4 wire with 2 Kelvin alligator clips)

## **Ordering Information:**

| 380580       | Battery Powered Milliohm Meter            |
|--------------|-------------------------------------------|
| 380580-NIST. | 380580 with Calibration Traceable to NIST |
| 380565       | Test Leads w/Kelvin clips for 380580      |