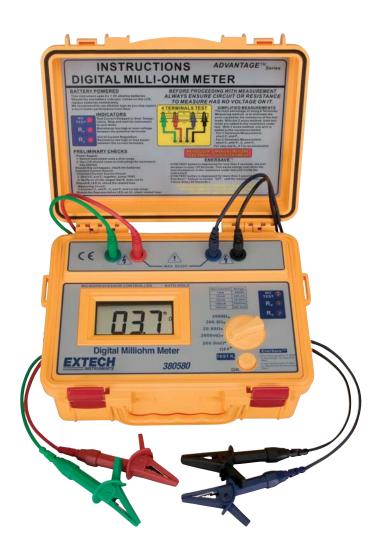

## **Battery Powered Milliohm Meter**

High accuracy, high resolution portable Milliohm Meter
Battery operated for field use

## **Features:**

- · Four terminal Kelvin measurements
- Over-temperature and over-voltage protection
- 5 ranges with 100µ max resolution
- Large 2000 count LCD display
- Auto-Hold and Auto power off
- Invalid test indicators prevent inaccurate measurements
- Built-in water resistant case with shoulder strap
- Complete with 8AA batteries, and 2 sets of test leads (4 wire with 4 alligator clips and 4 wire with 2 Kelvin alligator clips)

| Specifications | Range          | Resolution                           | Current | Basic Accuracy                              |  |
|----------------|----------------|--------------------------------------|---------|---------------------------------------------|--|
| Resistance     | 200.0m         | 0.1m                                 | 100mA   | $\pm (0.5\% rdg + 2 digits)$                |  |
|                | 2000m          | 1m                                   | 100mA   | $\pm (0.5\% \text{rdg} + 2 \text{ digits})$ |  |
|                | 20.00          | 0.01                                 | 10mA    | $\pm (0.5\% rdg + 2 digits)$                |  |
|                | 200.0          | 0.1                                  | 10mA    | ±(0.5%rdg +2 digits)                        |  |
|                | 2000           | 1                                    | 1mA     | ±(0.5%rdg +2 digits)                        |  |
| Power          | 8 AA batteries |                                      |         |                                             |  |
| Dimensions     | 9.8 x 7.5 x 4  | 9.8 x 7.5 x 4.3" (250 x 190 x 110mm) |         |                                             |  |
| Weight         | 3.3lbs (1.5kg) |                                      |         |                                             |  |