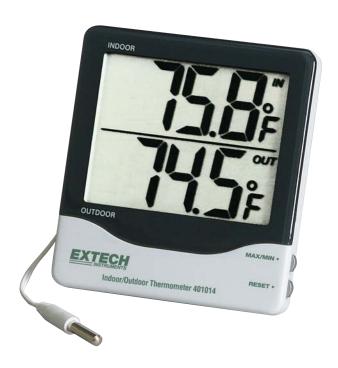

## **Big Digit Indoor/Outdoor Thermometer**

Built-in memory with reset function

For storing Minimum and Maximum Temperature readings

## **Features:**

 Large LCD displays 1" (25mm) digits for indoor/outdoor temperature:

Indoor: 14 to 140°F (-10 to 60°C) Outdoor: -58 to 158°F (-50 to 70°C)

- 0.1°F/°C resolution and basic accuracy to ±1.8°F (±1°C)
- Memory stores Min/Max readings
- Waterproof sensor for outdoor temperature measurements come with 9.6ft (3m) thin cable for easy installation
- Dimensions: 4.4 x 4 x 0.9" (112 x 102 x 22mm);
  Weight: 6.5oz (186g)
- Complete with internal and weatherproof outdoor temperature sensor with 9.6ft (3m) thin cable, built-in stand, AAA battery and wall mounting bracket