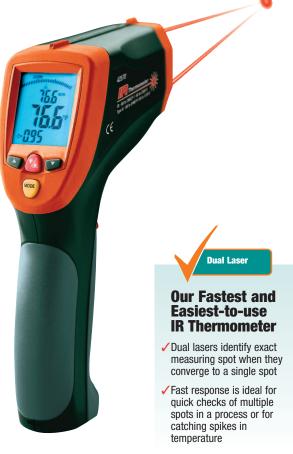

## **Dual Laser InfraRed Thermometer**

## High IR Temperature Range

Fast 100mS response with highest accuracy at point where dual lasers converge plus Type K input and USB interface

## **Features:**

- High 50:1 distance to target ratio measures smaller surface areas at greater distances
- Dual Laser Targeting indicates ideal measuring distance when two laser points converge to 1" target spot
- Type K thermocouple input from -58 to 2498°F (-50 to 1370°C)
- Lock function for continuous readings
- · White backlit multifunction LCD display with bargraph
- Fast 100 millisecond response time
- MAX/MIN/AVG/DIF feature displays highest, lowest, average, and MAX minus Min values
- Adjustable emissivity increases measurement accuracy for different surfaces
- Adjustable High/Low set points with audible alarm alerts user when temperature exceeds the programmed set points
- USB interface includes software
- Tripod mounting feature
- Complete with Type K Temperature probe, USB cable and software, tripod, carrying case and 9V battery