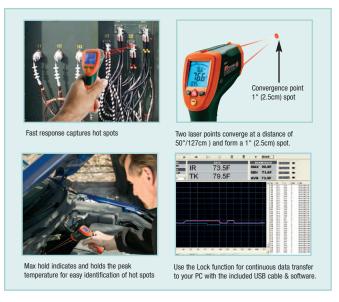

## High IR Temperature Range

Fast 100mS response with highest accuracy at point where dual lasers converge plus Type K input and USB interface

## **Features:**

- High 50:1 distance to target ratio measures smaller surface areas at greater distances
- Dual Laser Targeting indicates ideal measuring distance when two laser points converge to 1" target spot
- Type K thermocouple input from -58 to 2498°F (-50 to 1370°C)
- Lock function for continuous readings
- · White backlit multifunction LCD display with bargraph
- Fast 100 millisecond response time
- MAX/MIN/AVG/DIF feature displays highest, lowest, average, and MAX minus Min values
- Adjustable emissivity increases measurement accuracy for different surfaces
- Adjustable High/Low set points with audible alarm alerts user when temperature exceeds the programmed set points
- USB interface includes software
- Tripod mounting feature
- Complete with Type K Temperature probe, USB cable and software, tripod, carrying case and 9V battery

## **Ordering Information:**

42570 ......50:1 Dual Laser InfraRed Thermometer

| Specifications                     | 42570                              |
|------------------------------------|------------------------------------|
| Laser Convergence Distance         | 50" (127cm)                        |
| IR Range                           | -58 to 3992°F (-50 to 2200°C)      |
| Repeatability                      | ±0.5% or 1.8°F/1°C                 |
| Basic Accuracy                     | $\pm$ (1% of rdg + 2°F/1°C)        |
| Max resolution                     | 0.1°F/°C                           |
| Emissivity                         | 0.10 to 1.00 Adjustable            |
| Field of View (Distance to Target) | 50:1                               |
| Type K Range                       | -58 to 2498°F (-50 to 1370°C)      |
| Memory                             | Manually Store/Recall 100 readings |
| Dimensions                         | 8x6.1x2" (204x155x52mm)            |
| Weight                             | 11.3oz (320g)                      |