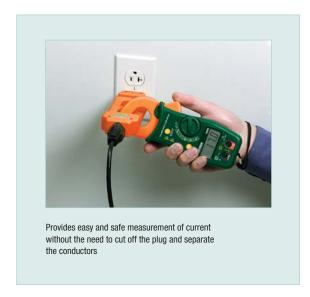

## **Features:**

- Provides easy and safe measurement of current without the need to cut off the plug and separate the conductors
- Plugging the power connector into the Line Splitter separates the hot/live conductor from the neutral (and ground)
- · Voltage check function
- Two clamp positions:
  x1 for direct readings
  x10 for actual reading multiplied by 10
- Dimensions: 5.25x2x1(133x51x25mm)
- Weight: 5.8 oz (164.4g)