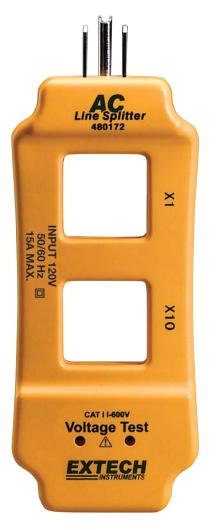

## **AC Line Separator**

Enables user of a clamp meter to measure current on a 2-wire or 3-wire power cord to 15 Amps

## **Features:**

- Provides easy and safe measurement of current without the need to cut off the plug and separate the conductors
- Plugging the power connector into the Line Splitter separates the hot/live conductor from the neutral (and ground)
- · Voltage check function
- Two clamp positions:
  x1 for direct readings
  x10 for actual reading multiplied by 10
- Dimensions: 5.25x2x1(133x51x25mm)
- Weight: 5.8 oz (164.4g)

## **Ordering Information:**

480172 .....AC Line Separator 3-prong plug