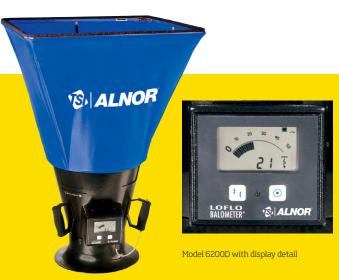

# LOFLO BALOMETER® CAPTURE HOODS MODELS 6200, 6200D, 6200E, AND 6200F

The LoFlo Balometer® Capture Hood is the ideal way to measure very low volumetric flow. Measure (supply or return flows) confidently and accurately from 10 to 500 cfm (17 to 850 m³/h). This light weight instrument is great for residential or light commercial use. Easily observed trend values and fast meter response make the LoFlo Balometer® Capture Hood the preferred tool of residential air balancers.

## Features and Benefits (Models 6200, 6200D, 6200E, and 6200F)

- + Uses 4 C-size alkaline batteries
- + Weighs only 6.5 lb (3 kg) with  $2 ft \times 2 ft$ (610 mm  $\times$  610 mm) hood attached
- + Simulated analog display shows air trends and digital readings
- + Backpressure compensation
- + Use with or without a hood

**Power Source** 

4C 1.5V alkaline batteries

**Battery Life** 

 $10\,hrs.$  minimum with continuous use

**Model Description** 

Model 6200 with 16 in. x 16 in. (406 mm x 406 mm),

8 in. (200 mm) tall hood

Model 6200D with 2 ft x 2 ft (610 mm x 610 mm) hood