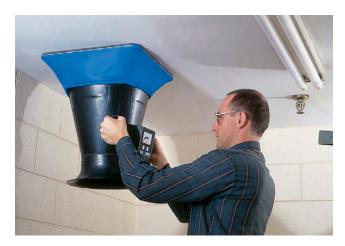

# LOFLO BALOMETER® CAPTURE HOODS MODELS 6200, 6200D, 6200E, AND 6200F

The LoFlo Balometer® Capture Hood is the ideal way to measure very low volumetric flow. Measure (supply or return flows) confidently and accurately from 10 to 500 cfm (17 to 850 m³/h). This light weight instrument is great for residential or light commercial use. Easily observed trend values and fast meter response make the LoFlo Balometer® Capture Hood the preferred tool of residential air balancers.

tall hood and frame kit

634620130 26 in. x 26 in. (650 mm x 650 mm) hood and frame kit

The LoFlo Balometer\* Capture Hood is mainly used in residential or light commercial applications for taking measurements from 10 to 500 cfm (17 to 850 m³/h). The compact size allows them to be used where full size hoods would not fit such as over bathroom stalls or filing cabinets.