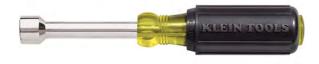

## 5/16" Nut Driver Cushion-Grip 3" Shaft

Klein has the nut drivers professionals demand to get the job done. The full hollow shaft facilitates work on stacked circuit boards or other long bolt applications. Premium chrome-plated for smooth feel and corrosion resistance. The handle end is color coded for easy identification. The patented Tip-Ident® quickly identifies nut driver and size.

## **Specifications**

| Application:     | Bolt Applications | Nut Driver Sizes: | 5/16"         |
|------------------|-------------------|-------------------|---------------|
| Magnetic:        | No                | Shaft Length:     | 3" (7.6 cm)   |
| Material:        | Steel             | Insulated:        | No            |
| Handle Material: | Rubber            | Color Code:       | Yellow        |
| Overall Length:  | 6.75" (17.2 cm)   | Weight:           | 3.2 oz (91 g) |