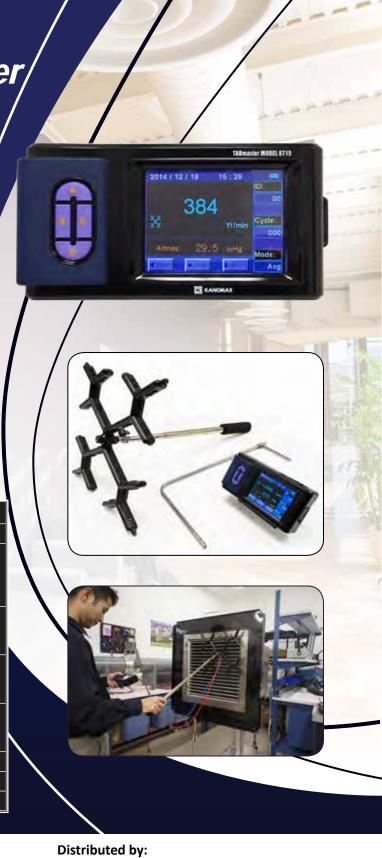

Handheld Micromanometer

**Model 6700** 

The model 6700 handheld micromanometer can be used with pitot tubes, flow grids, differential pressure tubing or the optional velocity-grid (for average face velocity readings). it comes standard with the model 6715 TABmaster Capture Hood, but is also available for purchase separately.

## Features & Benefits

- Simultaneously measures and displays pressure, air velocity, and airflow
- Store up to 8000 measurements
- Works with pitot tubes, flow grids, and the optional velocity-grid
- Perfect for HVAC, TAB and Cleanroom Certification applications