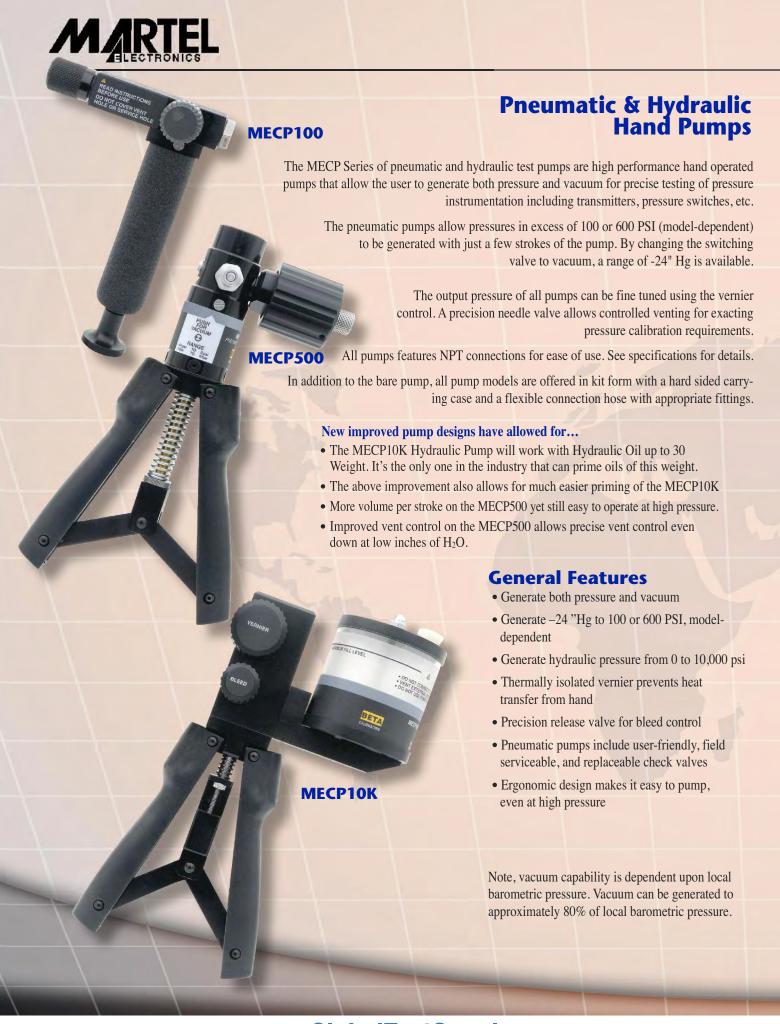

## **Specifications** (0 °C to +50 °C, unless otherwise noted)

| Model                    | MECP100                        | MECP500                         | MECP10K                                |  |
|--------------------------|--------------------------------|---------------------------------|----------------------------------------|--|
| Operating Pressure Range | -12 to 100 PSI (-0.8 to 7 bar) | -12 to 600 PSI (-0.8 to 40 bar) | 0 to 10,000PSI (0 to 700 bar)          |  |
| Maximum Working Pressure | 150 PSI                        | 750 PSI                         | 10,000 PSI                             |  |
| Connection               | 1, 1/8" FNPT port              | 1, 1/4" FNPT (top)              | 2, 1/4" FNPT (top and side)            |  |
|                          |