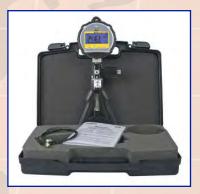

## **MECP10K Kit**

Shown with optional BetaGauge calibrator

| MECP-Pumps Ordering Information |                                               |           |         |  |  |
|---------------------------------|-----------------------------------------------|-----------|---------|--|--|
| Description                     | Media                                         | Pump Only | Kit     |  |  |
| MECP100, -12100 psi/-0.87 bar   | Air                                           | 80297     | 1919549 |  |  |
| MECP500, -12500 psi/-0.8350 bar | Air                                           | 80257     | 1919290 |  |  |
| MECP10K, 010,000 psi/0700 bar   | Water/Oil                                     | 80290     | 1919406 |  |  |
|                                 | All kits above include                        |           |         |  |  |
| • Pump                          |                                               |           |         |  |  |
|                                 | • Test hose (range appropriate)               |           |         |  |  |
|                                 | • Fittings (range appropriate)                |           |         |  |  |
|                                 | • User guide                                  |           |         |  |  |
|                                 | Hard sided carrying case with custom fit foam |           |         |  |  |