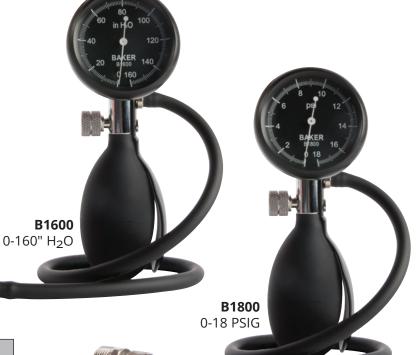

## B1600 / B1800 Squeeze Bulb Pressure Calibrators

- Squeeze-Bulb design
- Accurate to ±1.5%
- Check-Valve thumb screw provides pressure lock and relief
- Threaded fitting allows for quick and easy connection to unit being tested
- · Includes flexible hose, threaded fitting and carrying case

| Model            | B1600                      | B1800        |
|------------------|----------------------------|--------------|
| Measuring Ranges | 0 to 160" H <sub>2</sub> O | 0 to 18 PSIG |
| Accuracy         | ± 2-1.5-2%                 |              |
| Resolution       | 1" H <sub>2</sub> O        | 1 PSIG       |

| Model      | Description                                               |
|------------|-----------------------------------------------------------|
| B1600      | Squeeze Bulb Pressure Calibrator, 0-160" H <sub>2</sub> O |
| B1800      | Squeeze Bulb Pressure Calibrator, 0-18 PSIG               |
| B1X00-BULB | Replacement Squeeze Bulb                                  |