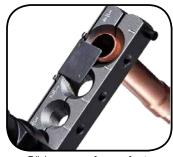

#### **NEW! BFT850D BLACKMAX®**

BlackMax Drill Powered Flaring Tools contain all the features of our manually operated flaring tools, but also provide a convenient, cordless drill attachment that dramatically reduces the time needed to form precise flares on soft copper or aluminum tubing.

### **Key Features**

- Dramatically reduces the amount of time to create a precise flare
- Seven quick change positions for flaring soft copper and aluminum tube
- Aluminum body- 50% lighter than steel designs
- Engineered to create stronger flare joints for high pressure R-410A systems
- Slide gauge sets tube at exact position
- Eccentric cone forms precise 45° flared ends
- For 3/16", 1/4" 5/16", 3/8", 1/2", 5/8", 3/4" O.D. tube
- Built-in clutch prevents over-compression
- Compact, professional, patented design

Seven quick change positions

Slide gauge for perfect tube alignment before flaring

Eccentric flaring cone for precision flares

Rugged carrying case for all items