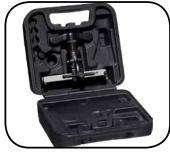

## BFT850K BLACKMAX® IMPERIAL FLARING TOOL KIT

#### Includes:

- BFT850 Flaring Tool
- FTXSG Reversible R410A Flare Size Gauge
- BTLDB3 Deburring Tool
- BTC300 Premium Tube Cutter

|                                   | BFT850                               | BFT850M                        | BFT850D                                                       | BFT850DM                       | BFT850K                               |
|-----------------------------------|--------------------------------------|--------------------------------|---------------------------------------------------------------|--------------------------------|---------------------------------------|
|                                   | Manually Operated Flaring Tool       |                                | Cordless Drill Powered<br>(or manually operated) Flaring Tool |                                | Manually Operated<br>Flaring Tool Kit |
| Tube Sizes<br>(Outside Diameter)  | 3/16, 1/4,<br>5/16,3/8,1/2, 5/8, 3/4 | 6, 8, 19, 12, 15,<br>16, 18 mm | 3/16, 1/4,<br>5/16,3/8,1/2, 5/8, 3/4                          | 6, 8, 19, 12, 15,<br>16, 18 mm | 3/16, 1/4,<br>5/16,3/8,1/2, 5/8, 3/4  |
| Aluminum body / flaring bar       | Yes                                  |                                |                                                               |                                |                                       |
| Internal Clutch                   | Yes (Releases when flare is complete |                                |                                                               |                                |                                       |
| Height x Width, x Depth           |                                      |                                |                                                               |                                |                                       |
| Weight                            |                                      |                                |                                                               |                                |                                       |
| 1/4" Driver Bit Included?         | No                                   |                                | Yes                                                           | Yes                            | No                                    |
| Quick Change Removable<br>Handles | No                                   |                                | Yes (Top and side handles)                                    |                                | No                                    |
| Built In Slide Gauge              | Yes (for fast tube alignment)        |                                |                                                               |                                |                                       |
| Eccentric Hardened Steel<br>Cone  | Yes                                  |                                |                                                               |                                |                                       |
| Durable Carrying Case             | Yes                                  |                                |                                                               |                                |                                       |

Seven quick change positions

Slide gauge for perfect tube alignment before flaring

Eccentric flaring cone for precision flares

Rugged carrying case for all items