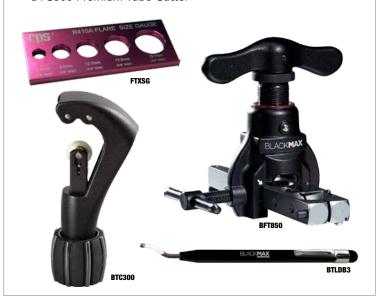

## BFT850K BLACKMAX® IMPERIAL FLARING TOOL KIT

#### Includes:

- BFT850 Flaring Tool
- FTXSG Reversible R410A Flare Size Gauge
- BTLDB3 Deburring Tool
- BTC300 Premium Tube Cutter

|                                   | BFT850                               | BFT850M                        | BFT850D                                                       | BFT850DM                       | BFT850K                               |
|-----------------------------------|--------------------------------------|--------------------------------|---------------------------------------------------------------|--------------------------------|---------------------------------------|
|                                   | Manually Operated Flaring Tool       |                                | Cordless Drill Powered<br>(or manually operated) Flaring Tool |                                | Manually Operated<br>Flaring Tool Kit |
| Tube Sizes<br>(Outside Diameter)  | 3/16, 1/4,<br>5/16,3/8,1/2, 5/8, 3/4 | 6, 8, 19, 12, 15,<br>16, 18 mm | 3/16, 1/4,<br>5/16,3/8,1/2, 5/8, 3/4                          | 6, 8, 19, 12, 15,<br>16, 18 mm | 3/16, 1/4,<br>5/16,3/8,1/2, 5/8, 3/4  |
| Aluminum body / flaring bar       | Yes                                  |                                |                                                               |                                |                                       |
| Internal Clutch                   | Yes (Releases when flare is complete |                                |                                                               |                                |                                       |
| Height x Width, x Depth           |                                      |                                |                                                               |                                |                                       |
| Weight                            |                                      |                                |                                                               |                                |                                       |
| 1/4" Driver Bit Included?         | No                                   |                                | Yes                                                           | Yes                            | No                                    |
| Quick Change Removable<br>Handles | No                                   |                                | Yes (Top and side handles)                                    |                                | No                                    |
| Built In Slide Gauge              | Yes (for fast tube alignment)        |                                |                                                               |                                |                                       |
| Eccentric Hardened Steel<br>Cone  | Yes                                  |                                |                                                               |                                |                                       |
| Durable Carrying Case             | Yes                                  |                                |                                                               |                                |                                       |