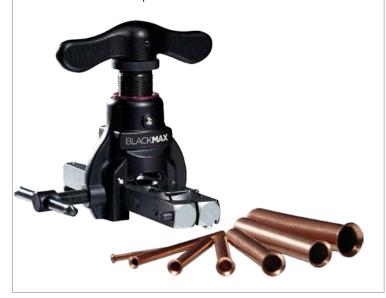

## BFT850 (IMPERIAL)/ BFT850M (METRIC) BLACKMAX® FLARING TOOL

- Aluminum body is 50% lighter than steel designs
- Internal clutch indicates when formed flare is complete
- Seven quick-change positions for flaring soft copper and aluminum tube
- Eccentric cone forms precise 45° flared ends

### **Key Features**

- Dramatically reduces the amount of time to create a precise flare
- Seven quick change positions for flaring soft copper and aluminum tube
- Aluminum body- 50% lighter than steel designs
- Engineered to create stronger flare joints for high pressure R-410A systems
- Slide gauge sets tube at exact position
- Eccentric cone forms precise 45° flared ends
- For 3/16", 1/4" 5/16", 3/8", 1/2", 5/8", 3/4" O.D. tube
- Built-in clutch prevents over-compression
- Compact, professional, patented design