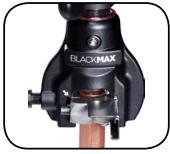

## BFT850 (IMPERIAL)/ BFT850M (METRIC) BLACKMAX® FLARING TOOL

- Aluminum body is 50% lighter than steel designs
- Internal clutch indicates when formed flare is complete
- Seven quick-change positions for flaring soft copper and aluminum tube
- Eccentric cone forms precise 45° flared ends

### **Key Features**

- Dramatically reduces the amount of time to create a precise flare
- Seven quick change positions for flaring soft copper and aluminum tube
- Aluminum body- 50% lighter than steel designs
- Engineered to create stronger flare joints for high pressure R-410A systems
- Slide gauge sets tube at exact position
- Eccentric cone forms precise 45° flared ends
- For 3/16", 1/4" 5/16", 3/8", 1/2", 5/8", 3/4" O.D. tube
- Built-in clutch prevents over-compression
- Compact, professional, patented design