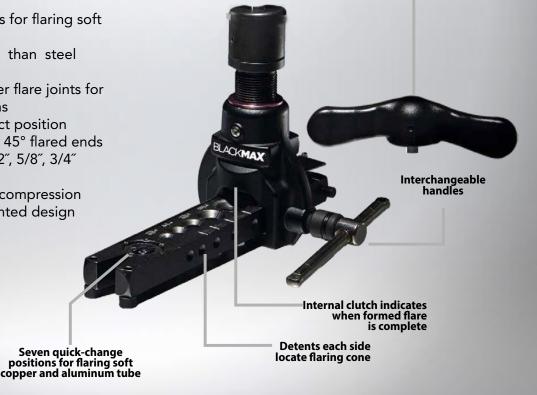

### **Key Features**

- Dramatically reduces the amount of time to create a precise flare
- Seven quick change positions for flaring soft copper and aluminum tube
- Aluminum body- 50% lighter than steel designs
- Engineered to create stronger flare joints for high pressure R-410A systems
- Slide gauge sets tube at exact position
- Eccentric cone forms precise 45° flared ends
- For 3/16", 1/4" 5/16", 3/8", 1/2", 5/8", 3/4" O.D. tube
- Built-in clutch prevents over-compression
- Compact, professional, patented design

## BFT850 (IMPERIAL)/ BFT850M (METRIC) BLACKMAX® FLARING TOOL

- Aluminum body is 50% lighter than steel designs
- Internal clutch indicates when formed flare is complete
- Seven quick-change positions for flaring soft copper and aluminum tube
- Eccentric cone forms precise 45° flared ends