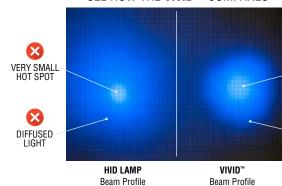

#### SEE HOW THE VIVID™ COMPARES

UNIFORM, BRIGHT BEAM

The average lifespan of a mercury-vapor bulb when used in NDT inspection is 5,000 hours.

Upgrade to the VIVID™ and reap the benefits of LEDs that last 50,000 hours (based on average use).