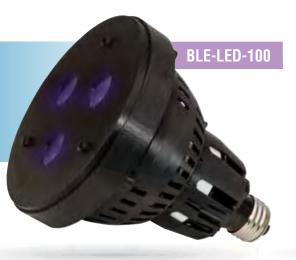

# **VIVID**<sup>™</sup>

**UV-A LED Replacement Bulbs** 

**BLE-LED-100 & BLE-LED-150** 

Convert your mercury vapor HID lamp to modern LED technology.

#### **NOMINAL STEADY-STATE UV-A COVERAGE AREA VISIBLE LIGHT MODEL UV-A INTENSITY MEASUREMENT** at 15 in (38 cm) 1,200 µW/cm<sup>2</sup> BLE-LED-100 4.5 in (12 cm) < 1.0 foot-candle 4,700 µW/cm2 (with blacklight filter) BLE-LED-150 Diameter (11 lux)