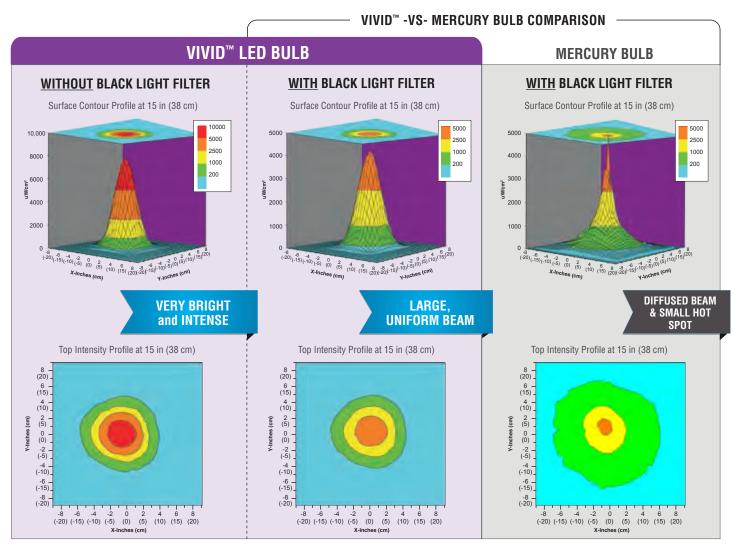

#### SEE HOW THE VIVID™ COMPARES

UNIFORM, BRIGHT BEAM

The average lifespan of a mercury-vapor bulb when used in NDT inspection is 5,000 hours.

Upgrade to the VIVID™ and reap the benefits of LEDs that last 50,000 hours (based on average use).