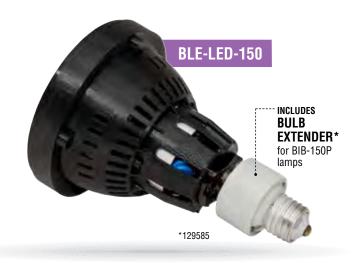

# **VIVID**<sup>™</sup>

**UV-A LED Replacement Bulbs** 

**BLE-LED-100 & BLE-LED-150** 

Convert your mercury vapor HID lamp to modern LED technology.

#### **NOMINAL STEADY-STATE UV-A COVERAGE AREA VISIBLE LIGHT MODEL UV-A INTENSITY MEASUREMENT** at 15 in (38 cm) 1,200 µW/cm<sup>2</sup> BLE-LED-100 4.5 in (12 cm) < 1.0 foot-candle 4,700 µW/cm2 (with blacklight filter) BLE-LED-150 Diameter (11 lux)

| LAMP            | CURRENT BULB TYPE | REPLACEMENT VIVID BULB |
|-----------------|-------------------|------------------------|
| SB-100P Series  | 100S/M HID Bulb   | BLE-LED-100            |
| FC-100 Series   | 100S/M HID Bulb   |                        |
| BIB-150P Series | BLE-150CS-115/M   | BLE-LED-150            |
|                 | BLE-150BS-115/M   |                        |
|                 | BLE-150CS-100/M   |                        |