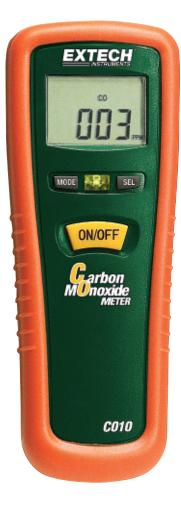

# **Carbon Monoxide (CO) Meter**

#### **Features:**

- Ergonomic pocket size housing
- One button operation
- Easy to read 1999 count backlit displays CO levels from 0 to 1000ppm
- Audible alarm starting at 35ppm with continuous beeping when above 200ppm
- · Backlight for low light conditions
- Max Hold and Data hold buttons
- Auto Power off
- Complete with 9V battery, protective rubber holster, and carrying case

#### **Ordering Information:**

CO10 .....Carbon Monoxide (CO) Meter

| Specifications |                                              |
|----------------|----------------------------------------------|
| Range          | 0 to 1000ppm                                 |
| Resolution     | 1ppm                                         |
| Accuracy       | 5% or ±10ppm                                 |
| Sensor Type    | Stabilized electrochemical gas specific (CO) |
| Sensor Life    | 3 years (typical)                            |
| Power          | one 9V battery                               |
| Dimensions     | 6.3 x 2.2 x 1.57" (160 x 56 x 40mm)          |
| Weight         | 6.35oz (180g)                                |