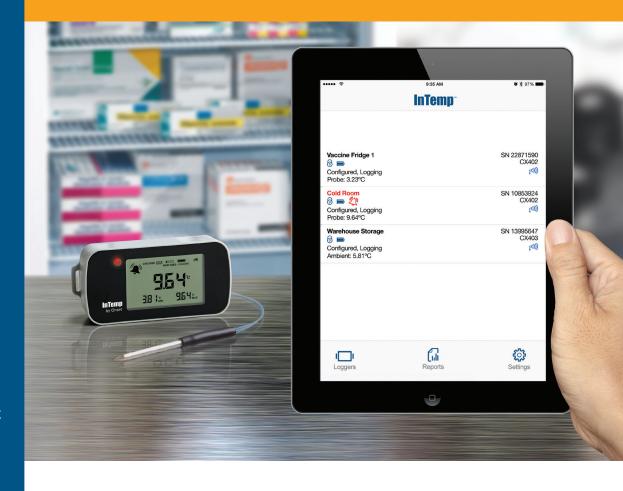

#### Advantages

- Fully-integrated solution for monitoring temperature-sensitive products
- Easy-to-read display with current and daily min/max temperatures
- Audible and visual alarms notify you of an excursion
- Loggers integrate with mobile and cloud platforms for a 21CFR Part 11 compliant solution
- Fast logger setup and download on your mobile device – no need to handle the logger
- Battery-powered to guard against local power loss
- Meets GDP requirements for NIST traceable calibration

## Effortless temperature-controlled storage monitoring and compliance

The InTemp CX400 Series is a family of high-performance data loggers for monitoring temperatures in refrigerators, freezers, and other temperature-controlled environments.

Designed to simplify compliance with GDP guidelines for storage temperature monitoring in the pharmaceutical supply chain, InTemp loggers dramatically simplify your process by streamlining daily temperature checks. Leveraging Bluetooth communication from today's mobile devices and the convenience of an app, logger setup and readout times are fast and easy.

Models are available for monitoring ambient temperature in warehouses and cold rooms; probe models for use in refrigerators and freezers.

| Technical Specifications       |                                                                                                                                                                                                                                   |       |
|--------------------------------|-----------------------------------------------------------------------------------------------------------------------------------------------------------------------------------------------------------------------------------|-------|
| Part number                    | CX402                                                                                                                                                                                                                             | CX403 |
| Memory                         | 35,000 measurements                                                                                                                                                                                                               |       |
| Logging Rate                   | User customizable intervals and thresholds via InTemp App                                                                                                                                                                         |       |
| Probe (external)               | Detachable 2 or 4 meter flat ribbon cable with or without an integrated 5, 15, or 30 ml bottle glycol buffer solution Range: -40° to 100° C (-40° to 212° F) Accuracy +/- 0.5° C from 0° to 50° C (+/- 0.9° F from 32° to 122° F) | N/A   |
| Ambient<br>(internal)          | Internal Sensor Range: -30° to 70° C (-22° to 158° F) Accuracy: +/- 0.5° C from 0° to 50° C (+/- 0.9° F from 32° to 122° F)                                                                                                       |       |
| Bluetooth<br>Compatibility     | Wireless protocol: Bluetooth Low Energy, Bluetooth Smart, 4.0<br>Transmission range: 30.48 m (100 ft) line-of-sight                                                                                                               |       |
| Alarms                         | Visual LED & audible                                                                                                                                                                                                              |       |
| Software                       | InTemp® app: free download from iTunes App Store or Google Play Store                                                                                                                                                             |       |
| Power                          | Battery Type: two AAA 1.5 V alkaline batteries, user replaceable Battery Life: 1 year typical                                                                                                                                     |       |
| Ratings                        | Certifications: CE, FCC, Environmental: IP54                                                                                                                                                                                      |       |
| Mobile Device<br>Compatibility | iOS 8.3, 8.4, 9.0, 9.1, 9.2 / Android 4.4, 5.0, 5.1or 6.0.1                                                                                                                                                                       |       |