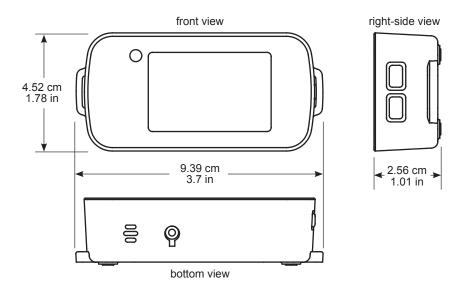

### InTemp CX400 Monitoring Solutions

Models are available for monitoring ambient temperature in warehouses and cold rooms; probe models for use in refrigerators and freezers.

| Technical Specifications       |                                                                                                                                                                                                                                   |       |
|--------------------------------|-----------------------------------------------------------------------------------------------------------------------------------------------------------------------------------------------------------------------------------|-------|
| Part number                    | CX402                                                                                                                                                                                                                             | CX403 |
| Memory                         | 35,000 measurements                                                                                                                                                                                                               |       |
| Logging Rate                   | User customizable intervals and thresholds via InTemp App                                                                                                                                                                         |       |
| Probe (external)               | Detachable 2 or 4 meter flat ribbon cable with or without an integrated 5, 15, or 30 ml bottle glycol buffer solution Range: -40° to 100° C (-40° to 212° F) Accuracy +/- 0.5° C from 0° to 50° C (+/- 0.9° F from 32° to 122° F) | N/A   |
| Ambient<br>(internal)          | Internal Sensor Range: -30° to 70° C (-22° to 158° F) Accuracy: +/- 0.5° C from 0° to 50° C (+/- 0.9° F from 32° to 122° F)                                                                                                       |       |
| Bluetooth<br>Compatibility     | Wireless protocol: Bluetooth Low Energy, Bluetooth Smart, 4.0<br>Transmission range: 30.48 m (100 ft) line-of-sight                                                                                                               |       |
| Alarms                         | Visual LED & audible                                                                                                                                                                                                              |       |
| Software                       | InTemp® app: free download from iTunes App Store or Google Play Store                                                                                                                                                             |       |
| Power                          | Battery Type: two AAA 1.5 V alkaline batteries, user replaceable Battery Life: 1 year typical                                                                                                                                     |       |
| Ratings                        | Certifications: CE, FCC, Environmental: IP54                                                                                                                                                                                      |       |
| Mobile Device<br>Compatibility | iOS 8.3, 8.4, 9.0, 9.1, 9.2 / Android 4.4, 5.0, 5.1or 6.0.1                                                                                                                                                                       |       |