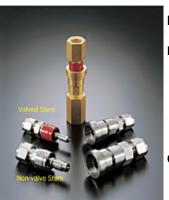

### Item # DQSA-F-4N-S, DQ Series Quick Connectors

#### Features

- Simple to operate: Push to connect, pull body sleeve to disconnect.
- SS316 construction with standard FKM O-ring.
- Brass construction with standard NBR O-ring.
- No tools required to connect and disconnect.
- Compact and light weight.

#### Operation

- Coupling: Align stem with body. Push stem into body until it clicks.
- Discoupling: Pull body sleeve toward stem.
- Coupling with an identical Series: i.e., Any DQSA Series stem fits any DQBA Series body.
- Non-valve stem: DQSA, DQSB and DQSC Series will remain open while disconnected.
- Do not connect or disconnect at pressures exceeding 250 psig (17.2 bar).