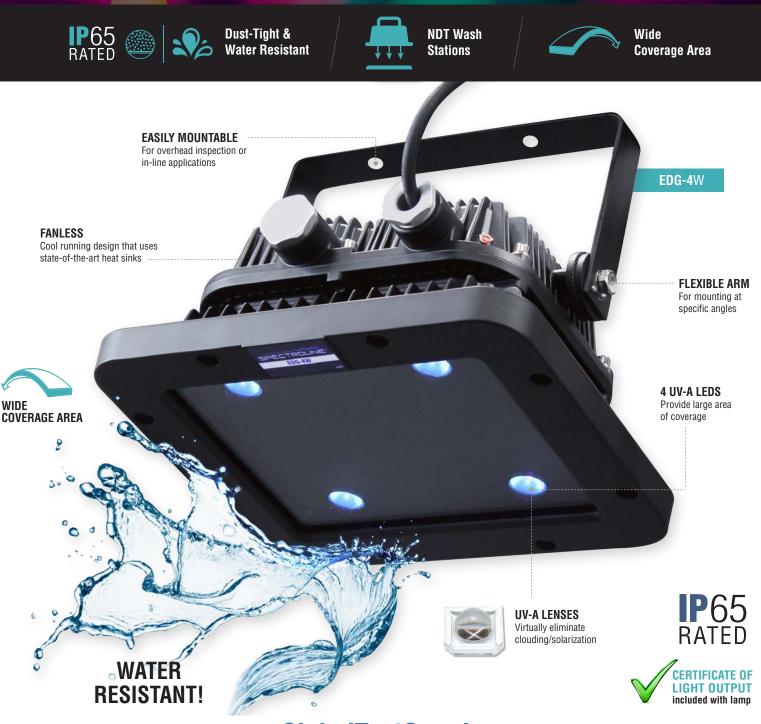

### EDG-4W

The EDGE<sup>™</sup> 4 is a flood lamp engineered specifically for wash stations. It provides a very wide area of coverage without a high intensity. The IP65-rated housing allows the lamp to work in wet and dirty environments. Heat sinks keep the lamp cool without the need for a fan, so no dust or water can enter. Four UV-A LEDs provide a wide, uniform beam that is highly consistent and reliable.

# EDGE<sup>™</sup> 4 LED UV-A Overhead Wash Station Lamp

|                                                                                  | EDG-4W                         |
|----------------------------------------------------------------------------------|--------------------------------|
| Nominal Steady-State Intensity<br>at 48 in (122 cm)                              | 1,400 µW/cm²                   |
| <b>UV-A Coverage Area</b><br>at 48 in (122 cm) at minimum 200 µW/cm <sup>2</sup> | 22 x 22 in<br>(56 x 56 cm)     |
| Nominal Steady-State Intensity<br>at 72 in (183 cm)                              | 670 μW/cm²                     |
| <b>UV-A Coverage Area</b><br>at 72 in (183 cm) at minimum 200 µW/cm²             | 24 x 24 in<br>(61 x 61 cm)     |
| Nominal Steady-State Intensity<br>at 96 in (244 cm)                              | 380 μW/cm²                     |
| <b>UV-A Coverage Area</b><br>at 96 in (244 cm) at minimum 200 µW/cm²             | 25 x 25 in<br>(63.5 x 63.5 cm) |
| LED Filter                                                                       | Protective clear filter        |

#### UV-A Beam Profiles

Surface Contour Profile for EDG-4W at 4 Feet (122cm)

**CERTIFICATE OF LIGHT OUTPUT** 

**Technical Features** 

| Light Source:                               | (4) UV-A LEDs                                            |  |
|---------------------------------------------|----------------------------------------------------------|--|
| Lamp Style:                                 | Panel flood lamp                                         |  |
| <b>Dimensions</b> $(L \times W \times H)$ : | 11 x 14 x 9 in (28 x 36 x 23 cm)                         |  |
| Weight:                                     | 14 lb (6.4 kg)                                           |  |
| Power Requirements:                         | AC power<br>(main AC power cord supplied with the unit)* |  |
| Cooling System:                             | Fanless                                                  |  |