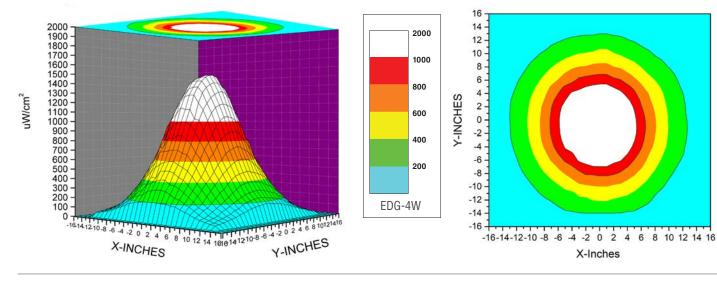

#### UV-A Beam Profiles

Surface Contour Profile for EDG-4W at 4 Feet (122cm)

**CERTIFICATE OF LIGHT OUTPUT** 

**Technical Features** 

| Light Source:                               | (4) UV-A LEDs                                            |  |
|---------------------------------------------|----------------------------------------------------------|--|
| Lamp Style:                                 | Panel flood lamp                                         |  |
| <b>Dimensions</b> $(L \times W \times H)$ : | 11 x 14 x 9 in (28 x 36 x 23 cm)                         |  |
| Weight:                                     | 14 lb (6.4 kg)                                           |  |
| Power Requirements:                         | AC power<br>(main AC power cord supplied with the unit)* |  |
| Cooling System:                             | Fanless                                                  |  |