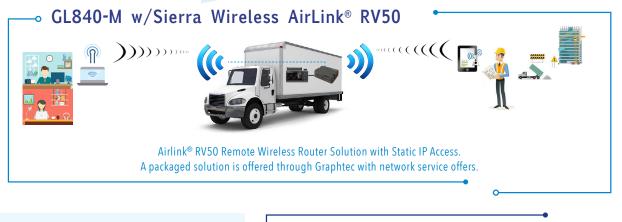

### REMOTE MONITORING WITH CELLULAR ROUTERS

-0

Monitoring data in remote locations and supporting mobile data collection can be costly and time consuming, often requiring extensive time and costs for travel to collect data.

Graphtec offers a solution for remote monitoring, recording and downloading of data by utilizing a cellular gateway with secure internet connection. Combining the power of Graphtec portable data logging solutions with the Sierra Wireless Airlink<sup>®</sup> RV50 cellular router provides a 4G/LTE connection for cellular remote access to the GL840. Remote units can be powered from an 8.5 to 24VDC source or using a AC/DC power supply.

GL840 Station

VERSATILE DATA RECORDING IN REMOTE LOCATIONS

Router

Access Point

• Pooled managed wireless IoT-Data plan available

Find Quality Products Online at: