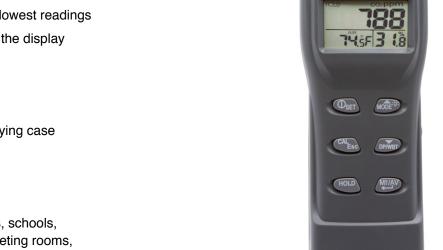

# GSM400 Air Quality CO2 Meter

# Handheld Meter Measures CO2, Temperature, Humidity, Wet Bulb and Dew Point

#### Features:

- · Simultaneously displays CO2, Temperature and Relative Humidity
- TWA (Time Weighted Average 8 hours)
- STEL (Short Term Exposure Limit 15 minute weighted average)
- · NDIR (non-dispersive infrared) waveguide technology
- · Backlit triple LCD display
- Min/Max records the highest and lowest readings
- · Data Hold freezes the reading on the display
- · User-adjustable CO2 alarm level
- °F/°C selectable
- · Auto power off with disable
- · Includes (4) AA batteries and carrying case