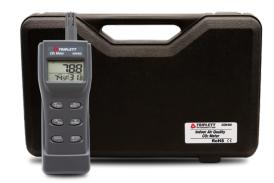

# GSM400 Air Quality CO2 Meter

# Handheld Meter Measures CO2, Temperature, Humidity, Wet Bulb and Dew Point

#### Features:

- · Simultaneously displays CO2, Temperature and Relative Humidity
- TWA (Time Weighted Average 8 hours)
- STEL (Short Term Exposure Limit 15 minute weighted average)
- · NDIR (non-dispersive infrared) waveguide technology
- · Backlit triple LCD display
- Min/Max records the highest and lowest readings
- · Data Hold freezes the reading on the display
- · User-adjustable CO2 alarm level
- °F/°C selectable
- · Auto power off with disable
- · Includes (4) AA batteries and carrying case