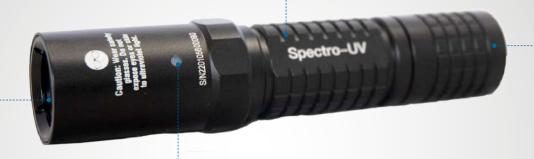

#### **ANODIZED ALUMINUM LAMP BODY**

Minimizes corrosion and stands up to years of heavy use

#### **BLACK FILTER LENS**

**CONVENIENT ON/OFF SWITCH** For one handed operation

**CHARGING STATUS INDICATOR LIGHT** 

**USB CHARGING PORT** Centralized charging port within lamp body

- · Instant-on operation; lamp reaches full power immediately.
- Portable and rugged. Anodized aluminum lamp body minimizes corrosion and stands up to years of heavy use.
- · Powered by Lithium Ion Battery
- Provides 5 Hours of continuous inspection between charges.