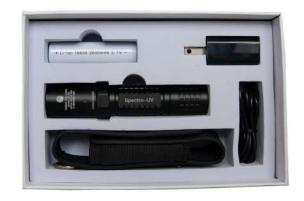

### Nano 365 Series IDX-400 Kit

Comes complete with Nano 365 Series Rechargeable IDX-400 UV-A LED Flashlight, Rechargeable Lithium Ion Battery, 5V Power Adapter, USB Charging Cable, Lanyard, O-Ring(2), Belt Holster, Storage Box.