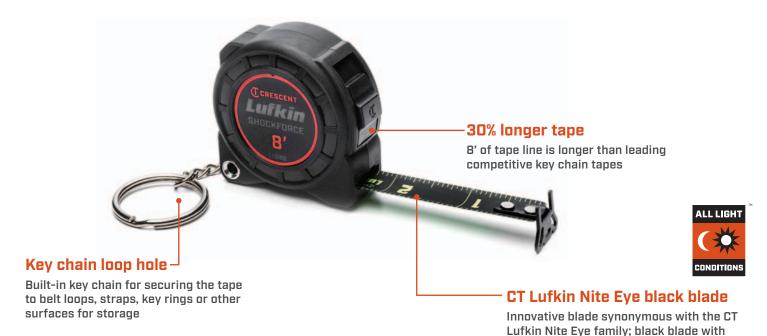

- An outstanding impulse item for add-on sales
- Trusted Crescent Lufkin quality and durability
- Shockforce Nite Eye features in a compact keychain tape
- Matte black blade with green markings for increased legibility
- Blade is full ½-inch wide, 8 feet long (30% longer than similar tapes)
- 360° mini end hook with wide base makes grabbing surfaces easier
- Sturdy full loop keychain with split ring
- Comes in compact clear plastic fishbowl 25 tapes per merchandiser

high contrast green markings designed to be more visible in all light conditions