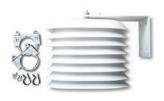

## Solar Radiation Shield (assembled)

Recommended for temperature and relative humidity measurement accuracy in locations exposed to direct or reflected sunlight. Mounts on tripods, masts, or flat vertical surfaces. The following loggers require mounting brackets for use with the M-RSA:

HOBO MX2301 or MX2305 loggers require the MX2300-RS-BRACKET
HOBO U22 or U23-001 loggers require the U23 Clamp Kit.

## **HOBO M-RSA Specifications**

Height: 152 mm (6.0 inches); 165 mm (6.5 inches) with bracket

Width: 210 mm (8.3 inches)

Depth: 187 mm (7.4 inches); bracket protrudes an additional 44 mm (1.8 inches) from shield

Mounting: includes 1-5/8" u-bolts for mast mounting, or mount on a flat surface with user-supplied screws