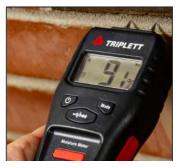

### Applications:

- · Home Inspection
- · Water Damage Restoration
- Lumber Yards
- Painting
- · Paper Mills
- · Textile and Clothing Manufacturing

Moisture Meter (pin/pinless)