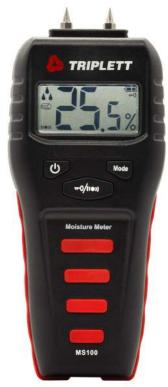

## MS100 (Pin) and MS150 (Pin/Pinless) Moisture Meters

Measure moisture content in wood (5 to 50%) and other building materials (1.5 to 33%)

### **Ordering Information:**

MS100 Pin Moisture Meter

MS150 Dual Pin/Pinless Moisture Meter