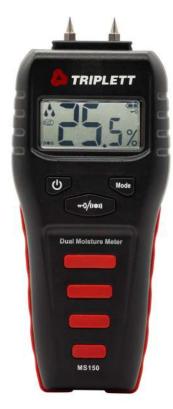

### **Ordering Information:**

MS100 Pin Moisture Meter

MS150 Dual Pin/Pinless Moisture Meter

#### Features:

- Pinless measurement (Model MS150) for non-invasive testing (6 to 99.9%)
- Audible indicator increases as the moisture level gets higher
- · Low, Medium, High moisture level icons
- Lock button freezes measurement on screen for hard to see areas
- · Built-in calibration check
- Low battery warning
- Complete with protective cap, replacement pins and 9V battery
- 1 year warranty