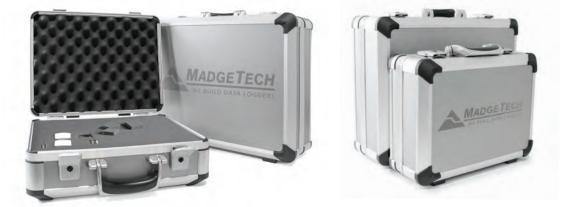

# MT-ALUCASE Aluminum Data Logger Briefcase

#### Applications

- Data Logger Storage
- Data Logger Protection
- Transporting Devices & Equipment

The MT-AluCase is a high quality, multi-purpose briefcase, designed for the protection, transport and storage of data loggers, equipment and accessories. These durable aluminum cases include pick and pluck foam inserts, allowing the user to customize a snug fit and secure any combination of products. The briefcase frame is strong yet surprisingly light weight with a comfortable ergonomically upholstered handle. The MT-AluCase is available in two sizes, a compact 14 inch width and large 18 inch width option, both featuring an egg crate foam lined lid and keyed locks.