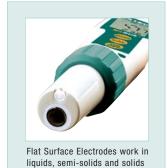

### **Features:**

- Flat Surface Electrode measures pH in liquids, semi-solids, and solids. No more electrode breakage or clogged junctions.
- RENEW indicator tells you when it's time to replace your electrode which eliminates guesswork
- CAL alert tells you it's time to recalibrate. Ensures accuracy.
- Memory records and recalls 15 sequentially tagged readings allowing detection of changes over time
- Analog bargraph displayed on LCD
- 1, 2 or 3 point calibration automatically recognizes buffer solutions. Order pH buffers separately.
- Automatic Temperature Compensation
- Simultaneous display of pH and Temperature
- Display indicates when the reading is stabilized
- Data Hold, Auto power off and low battery indication
- Waterproof design (IP57) floats in water and protects the meter in wet environment
- Interchangeable probes available for Chlorine & ORP
- Optional weighted base (EX006) holds plastic cup and ExStik<sup>®</sup> meter
- Complete with flat surface pH electrode, protective sensor cap, sample cup with cap, four 3V CR-2032 button batteries, and 48" (1.2m) neckstrap. *Order pH buffers separately*