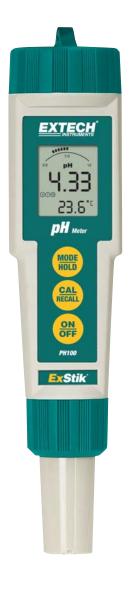

# Waterproof ExStik® pH Meter

Flat surface electrode design

Provides fast and easy on-the-spot pH measurements

### **Features:**

- Flat Surface Electrode measures pH in liquids, semi-solids, and solids. No more electrode breakage or clogged junctions.
- RENEW indicator tells you when it's time to replace your electrode which eliminates guesswork
- CAL alert tells you it's time to recalibrate. Ensures accuracy.
- Memory records and recalls 15 sequentially tagged readings allowing detection of changes over time
- Analog bargraph displayed on LCD
- 1, 2 or 3 point calibration automatically recognizes buffer solutions. Order pH buffers separately.
- Automatic Temperature Compensation
- Simultaneous display of pH and Temperature
- Display indicates when the reading is stabilized
- Data Hold, Auto power off and low battery indication
- Waterproof design (IP57) floats in water and protects the meter in wet environment
- Interchangeable probes available for Chlorine & ORP
- Optional weighted base (EX006) holds plastic cup and ExStik<sup>®</sup> meter
- Complete with flat surface pH electrode, protective sensor cap, sample cup with cap, four 3V CR-2032 button batteries, and 48" (1.2m) neckstrap. *Order pH buffers separately*

| Specifications |                                         |
|----------------|-----------------------------------------|
| pH             | 0.00 to 14.00pH                         |
| Temperature    | 23 to 194°F (-5 to 90°C)                |
| Resolution     | 0.01pH, 0.1°                            |
| Accuracy       | ±0.01pH, ±1.8°F/±1°C                    |
| Power          | four 3V CR3032 button batteries         |
| Dimensions     | 1.4 x 6.8 x 1.6" (35.6 x172.7 x 40.6mm) |
| Weight         | 3.8oz (110g)                            |