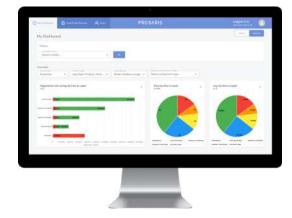

# Prosaris Leak Management dashboard

Cloud dashboard

## Analytically focused

Capture, analyze, and export rich leak event data to support efficiency management.

# Centrally managed

Manage leak correction with a customizable cloud dashboard accessible from anywhere.

Ready to learn more?

**PROSARIS**