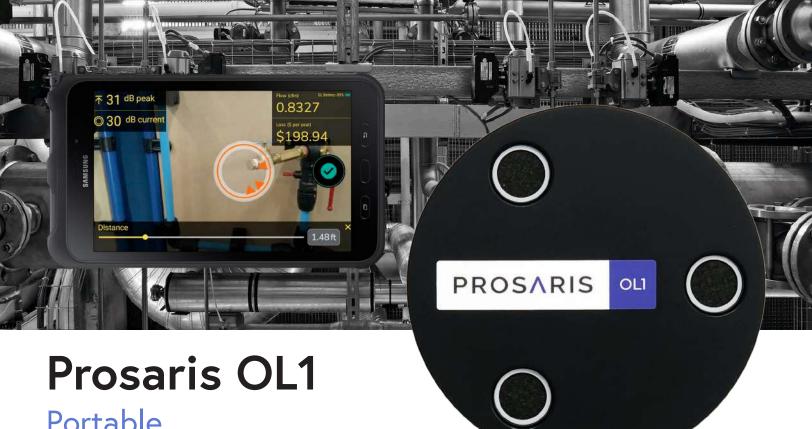

Portable. Connected. Versatile.

Anywhere in the compressed air lifecycle, from installation and audit to maintenance and service, you need to track and resolve leaks quickly and accurately.

The OL1 is the best value portable, connected, and versatile ultrasonic leak detector. Integrated with the Prosaris Leak Management app, beamforming microphones and visual leak direction enable rapid leak detection, while data-rich leak records form the backbone of Leak Lifecycle Management.

#### Quantify loss

Real-time volumetric flow and dollar loss with adjustable parameters for accuracy and customizability.

#### Improve correction

Use leak data to prioritize correction, track resolution, and verify correction in the field.

-× +=

\*OL1 shown true to size

#### **Prosaris OL1**

Directional Ultrasonic Leak Detector