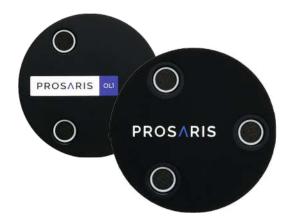

#### Take anywhere 8

300 grams of rugged leak detection power that quickly connects to your Android device

## Ruggedly portable

300 grams light with an IP54 design for improved dust and water resistance.

### Rapidly accurate

24 MEMS beamforming microphones accurately detect and locate leaks.