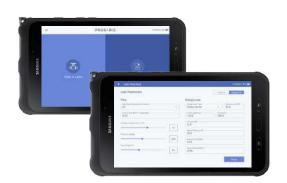

## Prosaris Leak Management app

Android application

### Powerfully mobile

Manage leak event data from reporting to resolution, all in the app.

### Intelligently simple

Visual leak guidance with real-time loss quantification means no new training required.