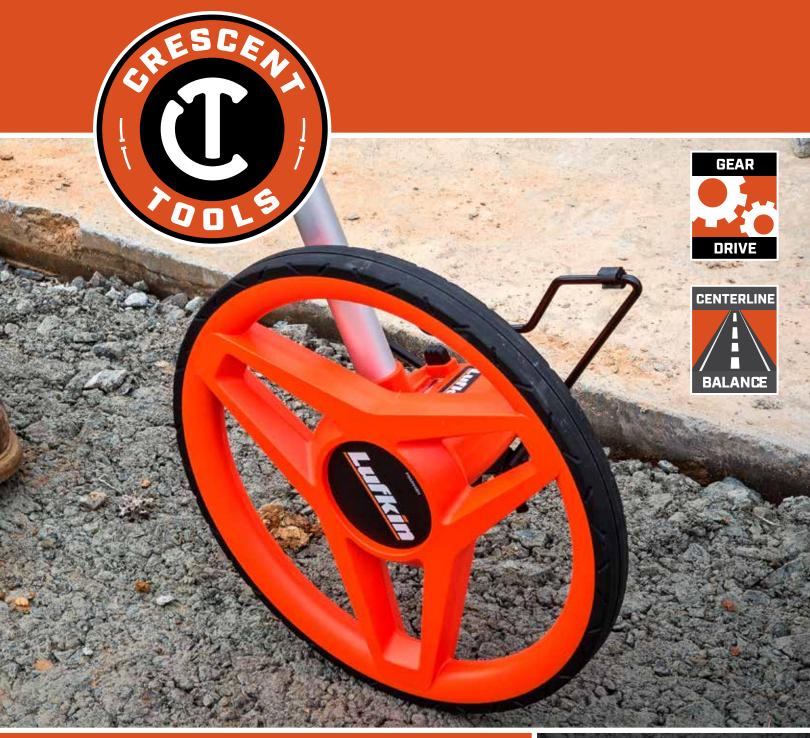

## CRESCENT LUFKIM®

**Professional 12-Inch** Measuring Wheel

## Professional performance in a durable design

The Lufkin® Professional 12-Inch Measuring Wheel has a proven design that keeps things simple with one big improvement that gives it best-in-class durability. The new bolstered folding handle joint is designed to survive when other handles break. It's made to open without damage when subjected to severe shock. So you just click it closed and keep on working. That's Lufkin innovation working for you.