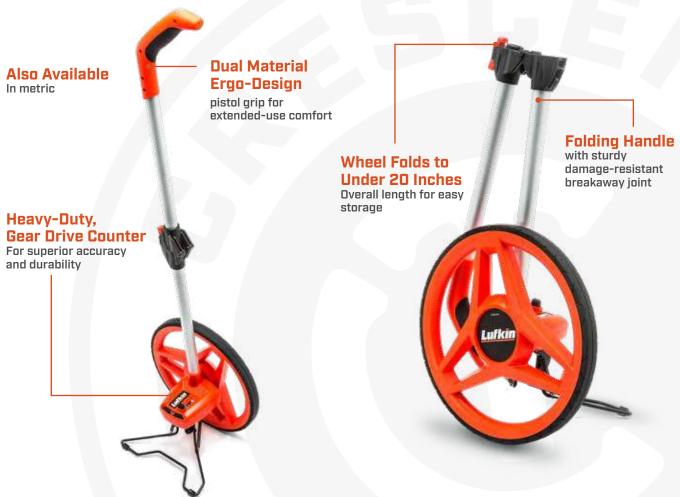

## Professional performance in a durable design

The Lufkin® Professional 12-Inch Measuring Wheel has a proven design that keeps things simple with one big improvement that gives it best-in-class durability. The new bolstered folding handle joint is designed to survive when other handles break. It's made to open without damage when subjected to severe shock. So you just click it closed and keep on working. That's Lufkin innovation working for you.