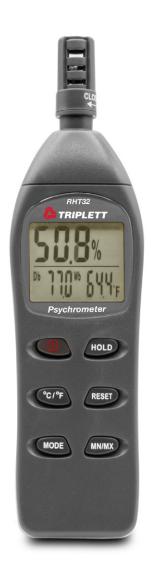

# Simultaneously displays Air Temperature, Humidity and Wet Bulb or Dew Point

#### Features:

- · Triple LCD display
- Turnable cap twists shut to protect the sensor during storage or travel
- °F/°C switchable
- · Min/Max recalls highest and lowest readings
- · Data Hold freezes the display
- · Auto power off with disable
- · Low battery indicator
- · Optional external thermistor temperature probe
- Optional model complete with Certificate
  of Traceability to N.I.S.T.
- Includes (2) AAA batteries
- 1-year warranty

## **Specifications**

| Air Temperature   | -4 to 122°F (-20 to 50°C)          |
|-------------------|------------------------------------|
| Accuracy          | ±1.8°F/1°C                         |
| Relative Humidity | 1 to 99.9%RH                       |
| Accuracy          | ±3%RH (10 to 90%)                  |
| Wet Bulb          | -6.8 to 122°F (-21.6 to 50°C)      |
| Dew Point         | -109.6 to 122°F (-78.7 to 50°C)    |
| Resolution        | 0.1°F/°C; 0.1%RH                   |
| Power             | 2 AAA Batteries                    |
| Dimensions        | 7 x 2 x 1" (178.5 x 48.4 x 24.7mm) |
| Weight            | 3.4oz (95g)                        |
|                   |                                    |

#### **Ordering Information:**

| RHT32      | Hygro-Thermometer Psychrometer              |
|------------|---------------------------------------------|
| RHT32-NIST | RHT32 with certificate of NIST traceability |