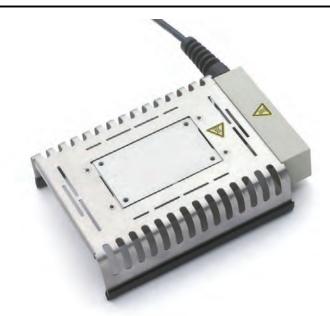

## **Product data sheet**

- Preheating plates
- WXHP 120 24 V 120 Watt temperature controlled preheat plate
- Accessory for WX series soldering stations and WXD / WXA desoldering and hot air stations
- For preheating of electronic components and single sided PC board assemblies
- Compatible with lead free solders
- Precision temperature control / 150° F 400° F (50° C - 200° C)
- Heated surface -120 W: Heating plate 3.15" x 1.97" / 80 mm x 50 mm

## WXHP 120 Preheating plate Product no.: T0052702999N

| Dimensions L x W x H (mm)                      | 175 x 125 x 45     |
|------------------------------------------------|--------------------|
| Dimensions L x W x H (inches)                  | 6.89 x 4.92 x 1.77 |
| Weight (approx.) in kg                         |                    |
| Voltage                                        | 24 V               |
| Power                                          | 120 W              |
| Channels                                       |                    |
| Temperature range (depends on tool) °C         |                    |
| Temperature range (depends on tool) °F         |                    |
| Temperature accuracy °C                        |                    |
| Temperature accuracy °F                        |                    |
| Temperature accuracy for hot air °C            |                    |
| Temperature accuracy for hot air °F            |                    |
| Temperature stability °C                       |                    |
| Temperature stability °F                       |                    |
| Equipotential bonding socket                   |                    |
| Display                                        |                    |
| Additional vacuum pump                         |                    |
| Max. hot air flow rate I/min (depends on tool) |                    |
| Capacity I/min                                 |                    |
| Max. vacuum                                    |                    |
| Interface                                      |                    |