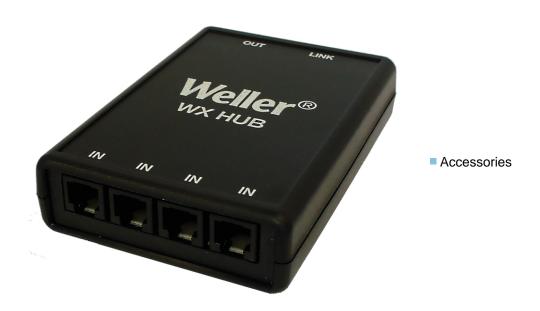

## **Product data sheet**

## **WX HUB**

Product no.: T0058764726N

| Dimensions L x W x H (mm)                      |  |
|------------------------------------------------|--|
| Dimensions L x W x H (inches)                  |  |
| Weight (approx.) in kg                         |  |
| Voltage                                        |  |
| Power                                          |  |
| Channels                                       |  |
| Temperature range (depends on tool) °C         |  |
| Temperature range (depends on tool) °F         |  |
| Temperature accuracy °C                        |  |
| Temperature accuracy °F                        |  |
| Temperature accuracy for hot air °C            |  |
| Temperature accuracy for hot air °F            |  |
| Temperature stability °C                       |  |
| Temperature stability °F                       |  |
| Equipotential bonding socket                   |  |
| Display                                        |  |
| Additional vacuum pump                         |  |
| Max. hot air flow rate I/min (depends on tool) |  |
| Capacity I/min                                 |  |
| Max. vacuum                                    |  |
| Interface                                      |  |