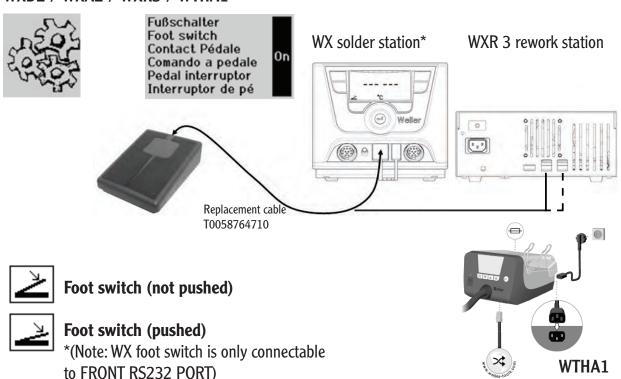

## **Requirements:**

WXD2 or WXA2 soldering station and WXR3 rework station:

Firmware version 065 or higher

WTHA1 hot air station Networkconfiguration:

WXD2 / WXA2 / WXR3 / WTHA1

The data specified above only serve to describe the product. No statements concerning a certain condition or suitability for a certain application can be derived from our information. The given information does not release the user from the obligation of own judgement and verification. It must be remembered that our products are subject to a natural process of wear and aging. © This document, as well as the data, specifications and other information set forth in it, are the exclusive property of WellerTools GmbH. Without their consent it may not be reproduced or given to third parties. Subject to modifications.