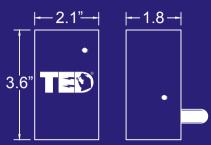

Gateway

Measuring

Unit (MTU)

**Transmitting** 

Current Transformers (CT's)

MTU to Breaker Cable

Standard Ethernet 7' Cable