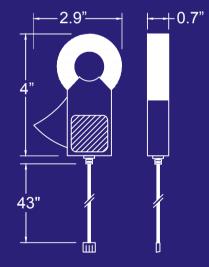

Gateway

Measuring

Unit (MTU)

**Transmitting** 

Current Transformers (CT's)

MTU to Breaker Cable

Standard Ethernet 7' Cable