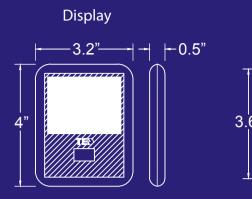

Gateway

Measuring

Unit (MTU)

**Transmitting** 

Current Transformers (CT's)

MTU to Breaker Cable

Standard Ethernet 7' Cable