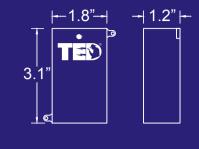

Gateway

Measuring

Unit (MTU)

**Transmitting** 

Current Transformers (CT's)

MTU to Breaker Cable

Standard Ethernet 7' Cable