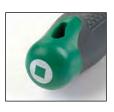

## INDIVIDUAL SCREWDRIVERS

- · Industrial quality and strength
- Chrome vanadium steel blade
- · Treated blade tip for a lifetime of performance
- Extra large ergonomic handle for maximum torque and comfort
- Screwdriver type indication on the base of the grip
- Colour-coded handle for square type
- Meets ANSI standards

Screwdriver type indication on the base of the grip. (Colour-coded handle for square type.)

OFFICE

INSTRUMENTS,

SHIPPING &

TOOLS &

WELDING 8

SAFETY

JANITORIAL &