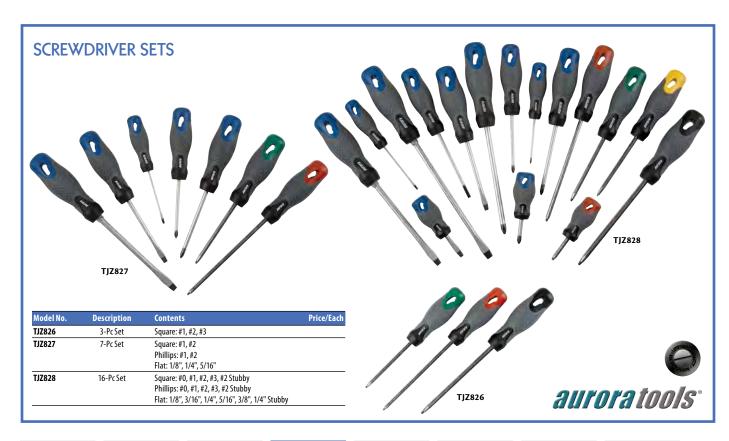

|
|   | TJZ069           | #2            | 1 1/2 Stubby     |                |
|   | SQUARE TIP       |               |                  |                |
|   | TJZ071           | #0            | 4                |                |
|   | TJZ072           | #1            | 4                |                |
| _ | TJZ073           | #2            | 6                |                |
|   | TJZ074           | #3            | 6                |                |
| U | TJZ075           | #1            | 1 1/2 Stubby     |                |
| _ | TJZ076           | #2            | 1 1/2 Stubby     |                |
|   | TJZ077           | #3            | 1 1/2 Stubby     |                |

Screwdriver type indication on the base of the grip. (Colour-coded handle for square type.)







OFFICE

INSTRUMENTS,

SHIPPING &

TOOLS &

WELDING 8

SAFETY

JANITORIAL &

MATERIAL

12/7

Find Quality Products Online at:

www.GlobalTestSupply.com