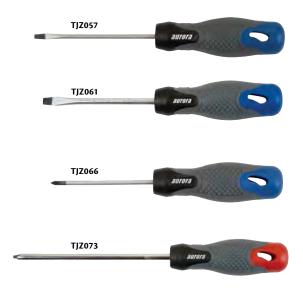

## aurora tools°

|   | Model<br>No.     | Tip<br>Width" | Blade<br>Length" | Price<br>/Each |
|---|------------------|---------------|------------------|----------------|
|   | SLOT ELECTRICIAN | IS            |                  |                |
|   | TJZ057           | 1/8           | 3                |                |
|   | TJZ058           | 3/16          | 4                |                |
|   | TJZ059           | 3/16          | 6                |                |
|   | SLOT MECHANICS   |               |                  |                |
|   | TJZ060           | 1/4           | 1 1/2 Stubby     |                |
|   | TJZ061           | 1/4           | 4                |                |
|   | TJZ062           | 1/4           | 5                |                |
|   | TJZ063           | 1/4           | 6                |                |
|   | TJZ064           | 5/16          | 6                |                |
|   | TJZ065           | 3/8           | 8                |                |
|   | PHILLIPS TIP     | Tip Number    |                  |                |
|   | TJZ066           | #0            | 2 1/2            |                |
| _ | TJZ067           | #1            | 3 1/4            |                |
|   | TJZ068           | #2            | 4                |                |
| V | TJZ070           | #3            | 6                |                |
|   | TJZ069           | #2            | 1 1/2 Stubby     |                |
|   | SQUARE TIP       |               |                  |                |
|   | TJZ071           | #0            | 4                |                |
|   | TJZ072           | #1            | 4                |                |
| _ | TJZ073           | #2            | 6                |                |
|   | TJZ074           | #3            | 6                |                |
| U | TJZ075           | #1            | 1 1/2 Stubby     |                |
| _ | TJZ076           | #2            | 1 1/2 Stubby     |                |
|   | TJZ077           | #3            | 1 1/2 Stubby     |                |