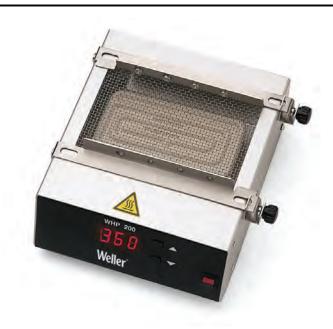

## **Product data sheet**

- Infrared preheating plate
- WHP 200 120 V 200 Watt Digital Preheating Plate
- For rework of single or dual sided PC board assemblies
- Short wave IR heater ramps up the temperature of the PC board assembly from below
- Precision temperature control / 150° F 750° F (50° C 400° C)
- Read and set temperatures are indicated digitally
- Heated surface 200 W: Small heating plate -4.72" x 2.36" / 120 mm x 60 mm

## WHP 200 Infrared preheating plate

Product no.: WHP200N

| Dimensions L x W x H (mm)                      | 165 x 195 x 70 mm      |
|------------------------------------------------|------------------------|
| Dimensions L x W x H (inches)                  | 6.5 x 7.68 x 2.76 Inch |
| Weight (approx.) in kg                         | <del></del>            |
| Voltage                                        | 120 V                  |
| Power                                          | 200 W                  |
| Channels                                       | <del></del>            |
| Temperature range (depends on tool) °C         | 66 - 399               |
| Temperature range (depends on tool) °F         | 150 - 750              |
| Temperature accuracy °C                        |                        |
| Temperature accuracy °F                        | <del></del>            |
| Temperature accuracy for hot air °C            | <del></del>            |
| Temperature accuracy for hot air °F            | <del></del>            |
| Temperature stability °C                       |                        |
| Temperature stability °F                       | <del></del>            |
| Equipotential bonding socket                   | <del></del>            |
| Display                                        | <del></del>            |
| Additional vacuum pump                         | <del></del>            |
| Max. hot air flow rate I/min (depends on tool) |                        |
| Capacity I/min                                 |                        |
| Max. vacuum                                    |                        |
| Interface                                      | <del></del>            |