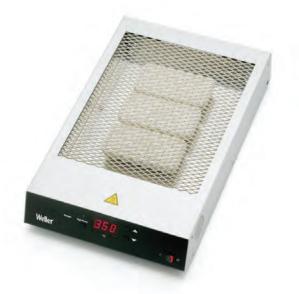

- Preheat plate
- 600 W, 230 V
- Board size upto 120 x 190 mm
- Temperature range 50 °C 400 °C
- Digital display for set and actual temperature
- Digitally controlled
- 2 heated zones can be selected
- External sensor (accessory) connectable
- RS 232-Interface cable e.g. for connection to WHA 3000 hot air station
- Easy Fix board holder
- K-type thermo couple socket for monitoring

## WHP 3000 Infrared preheating plate Product no.: T0053338699N

| Dimensions L x W x H (mm)                      | 254 x 395 x 70 mm                  |
|------------------------------------------------|------------------------------------|
| Dimensions L x W x H (inches)                  | 10 x 15.55 x 2.76 Inch             |
| Weight (approx.) in kg                         |                                    |
| Voltage                                        | 230 V, 50/60 Hz                    |
| Power                                          | 600 W                              |
| Channels                                       |                                    |
| Temperature range (depends on tool) °C         |                                    |
| Temperature range (depends<br>on tool) °F      |                                    |
| Temperature accuracy °C                        |                                    |
| Temperature accuracy °F                        |                                    |
| Temperature accuracy for hot air °C            |                                    |
| Temperature accuracy for hot air °F            |                                    |
| Temperature stability °C                       |                                    |
| Temperature stability °F                       |                                    |
| Equipotential bonding socket                   |                                    |
| Display                                        |                                    |
| Additional vacuum pump                         |                                    |
| Max. hot air flow rate l/min (depends on tool) |                                    |
| Capacity I/min                                 |                                    |
| Max. vacuum                                    |                                    |
| Interface                                      | 1 x RS232, 1 x thermocouple type K |