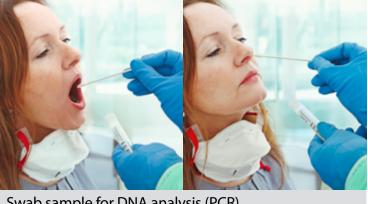

# **COLLECT IT**

A mucous, saliva or blood sample is collected from a patient through a nasal swab or blood draw.

Swab sample for DNA analysis (PCR)

Blood sample for Serological analysis (ELISA)