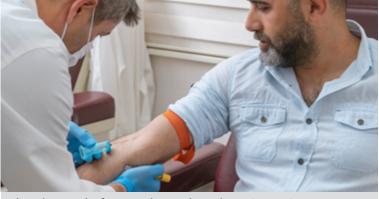

## **PREPARE IT**

OHAUS lab equipment is used to prepare the sample prior to running PCR or ELISA sample analysis.