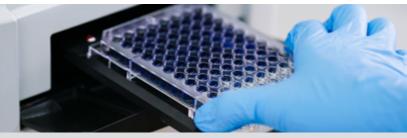

### ANALYZE IT

Prepared samples are placed on a thermal cycler or plate reader and later analyzed to determine

#### a positive or negative test result for the Covid-19 Virus.

Samples being loaded into thermal cycler

Samples being loaded into ELISA plate reader

Click Here!

Learn more online about OHAUS laboratory equipment used in COVID-19 Coronavirus research