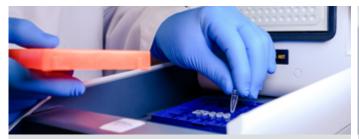

## **PREPARE IT**

OHAUS lab equipment is used to prepare the sample prior to running PCR or ELISA sample analysis.

### ANALYZE IT

Prepared samples are placed on a thermal cycler or plate reader and later analyzed to determine

#### a positive or negative test result for the Covid-19 Virus.

Samples being loaded into thermal cycler

Samples being loaded into ELISA plate reader

Click Here!

Learn more online about OHAUS laboratory equipment used in COVID-19 Coronavirus research