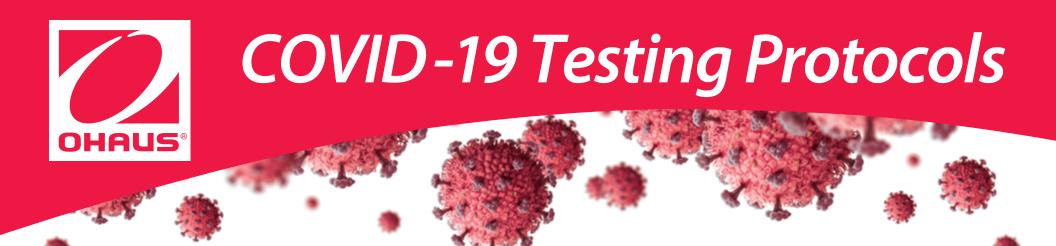

# **COLLECT IT**

A mucous, saliva or blood sample is collected from a patient through a nasal swab or blood draw.

Swab sample for DNA analysis (PCR)

Blood sample for Serological analysis (ELISA)